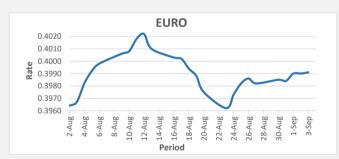

<u>FJD strengthened against EUR by 01 point.</u> EUR monthly average for this month is at 0.3989. The best importer rate for this month is at 0.3991 and the best exporter rate for this month was at 0.4104