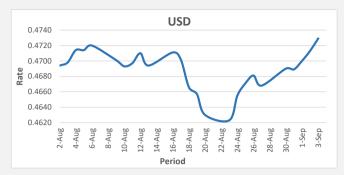

## Foreign Exchange Commentary

SWIFT: HFCLFJFJ BSB: 129-010

3/09/2021

<u>FJD strengthened against USD by 16 points.</u>USD monthly average for this month is at 0.4708. The best importer rate for this month was at 0.4729 and the best exporter rate for this month is at 0.4859