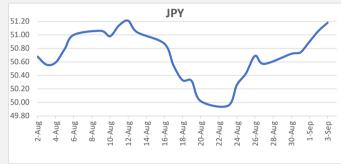

FJD weakened against NZD by 21 points. NZD monthly average for this month is at 0.6619. The best importer rate for this month is at 0.6648 and the best exporter rate for this month was at 0.6924

FJD strengthened against JPY by .12 points. JPY monthly average for this month is 50.97. The best importer rate for this month was at 51.18 and the best exporter rate for this month was at 53.74