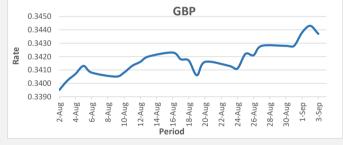

<u>FJD weakened against GBP by 06 points.</u> GBP monthly average for this month is at 0.3437. The best importer rate for this month was at 0.3443 and the best exporter rate for this month was at 0.3508