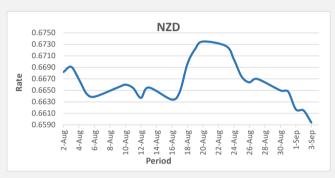

FJD weakened against NZD by 21 points. NZD monthly average for this month is at 0.6619. The best importer rate for this month is at 0.6648 and the best exporter rate for this month was at 0.6924

FJD strengthened against JPY by .12 points. JPY monthly average for this month is 50.97. The best importer rate for this month was at 51.18 and the best exporter rate for this month was at 53.74