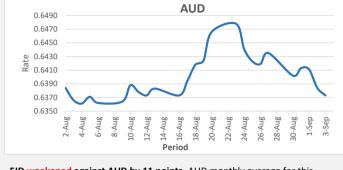

<u>FJD weakened against AUD by 11 points.</u> AUD monthly average for this month is at 0.6395. The best importer rate for this month was at 0.6413 and the best exporter rate for this month was at 0.6623