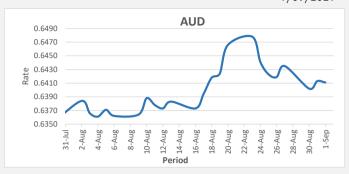

<u>FJD weakened</u> against <u>AUD by 02 points.</u> AUD monthly average for this month is at 0.6412. The best importer rate for this month was at 0.6413 and the best exporter rate for this month was at 0.6661