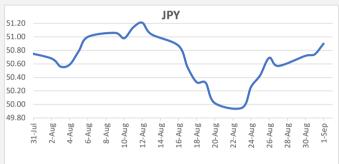

FJD strengthened against JPY by .16 points. JPY monthly average for this month is 50.82. The best importer rate for this month was at 50.90 and the best exporter rate for this month was at 53.74

<u>FJD strengthened against GBP by 10 points.</u> GBP monthly average for this month is at 0.3433. The best importer rate for this month was at 0.3438 and the best exporter rate for this month was at 0.3508