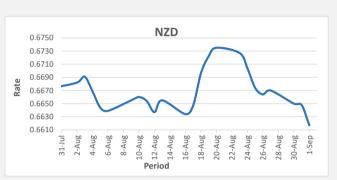

FJD weakened against NZD by 31 points. NZD monthly average for this month is at 0.6633. The best importer rate for this month is at 0.6648 and the best exporter rate for this month was at 0.6947

<u>FJD strengthened against EUR by 06 point.</u> EUR monthly average for this month is at 0.3987. The best importer rate for this month is at 0.3990 and the best exporter rate for this month was at 0.4104