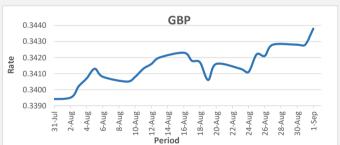

FJD strengthened against JPY by .16 points. JPY monthly average for this month is 50.82. The best importer rate for this month was at 50.90 and the best exporter rate for this month was at 53.74

<u>FJD strengthened against GBP by 10 points.</u> GBP monthly average for this month is at 0.3433. The best importer rate for this month was at 0.3438 and the best exporter rate for this month was at 0.3508