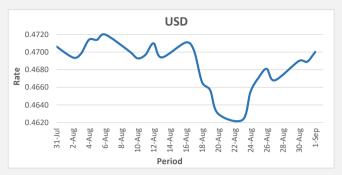

## Foreign Exchange Commentary

SWIFT: HFCLFJFJ BSB: 129-010

1/09/2021

<u>FJD strengthened against USD by 11 points.</u>USD monthly average for this month is at 0.4695. The best importer rate for this month was at 0.4700 and the best exporter rate for this month is at 0.4859