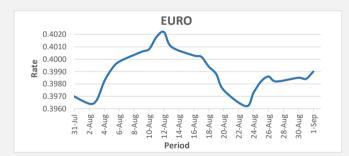

FJD weakened against NZD by 31 points. NZD monthly average for this month is at 0.6633. The best importer rate for this month is at 0.6648 and the best exporter rate for this month was at 0.6947

<u>FJD strengthened against EUR by 06 point.</u> EUR monthly average for this month is at 0.3987. The best importer rate for this month is at 0.3990 and the best exporter rate for this month was at 0.4104