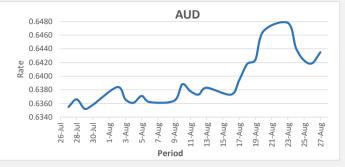

27/08/2021

FJD strengthened against AUD by 16 points. AUD monthly average for this month is at 0.6398. The best importer rate for this month was at 0.6478 and the best exporter rate for this month was at 0.6608