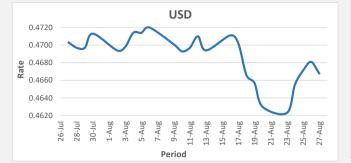

FJD weakened against USD by 13 points. USD monthly average for this month is at 0.4686. The best importer rate for this month was at 0.4720 and the best exporter rate for this month is at 0.4793

FJD strengthened against NZD by 06 points. NZD monthly average for this month is at 0.6673. The best importer rate for this month is at 0.6735 and the best exporter rate for this month was at 0.6964