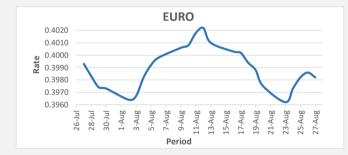

FJD weakened against EUR by 04 points. EUR monthly average for this month is at 0.3990. The best importer rate for this month is at 0.4022 and the best exporter rate for this month was at 0.4082