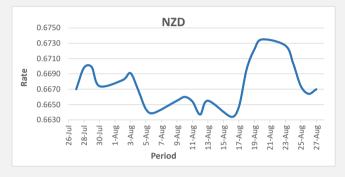

FJD weakened against USD by 13 points. USD monthly average for this month is at 0.4686. The best importer rate for this month was at 0.4720 and the best exporter rate for this month is at 0.4793

FJD strengthened against NZD by 06 points. NZD monthly average for this month is at 0.6673. The best importer rate for this month is at 0.6735 and the best exporter rate for this month was at 0.6964