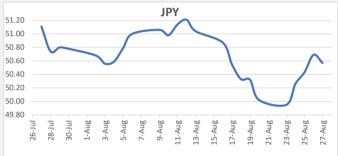

FJD weakened against JPY by .12 points. JPY monthly average for this month is 50.66. The best importer rate for this month was at 51.21 and the best exporter rate for this month was at 52.95

<u>FJD strengthened against GBP by 07 points.</u> GBP monthly average for this month is at 0.3412. The best importer rate for this month was at 0.3428 and the best exporter rate for this month was at 0.3474