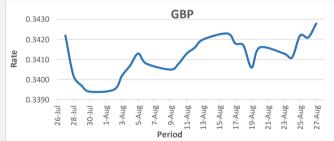

FJD weakened against JPY by .12 points. JPY monthly average for this month is 50.66. The best importer rate for this month was at 51.21 and the best exporter rate for this month was at 52.95

<u>FJD strengthened against GBP by 07 points.</u> GBP monthly average for this month is at 0.3412. The best importer rate for this month was at 0.3428 and the best exporter rate for this month was at 0.3474