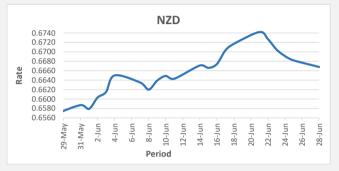

FJD strengthened against USD by .01 point. USD monthly average for this month is at 0.4786. The best importer rate for this month was at 0.4828 and the best exporter rate for this month is at 0.4888

FJD weakened against NZD by .14 points. NZD monthly average for this month is at 0.6660. The best importer rate for this month is at 0.6742 and the best exporter rate for this month was at 0.6909