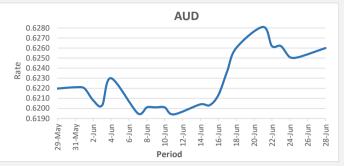

## Major Market-Daily movers

\*28/06/2021 - USD Fed's Williams speech

Foreign Exchange Commentary SWIFT: HFCLFJFJ

BSB:

28/06/2021

129-010

FJD strengthened against AUD by .09 points. AUD monthly average for this month is at 0.6227. The best importer rate for this month was at 0.6281 and the best exporter rate for this month was at 0.6444.