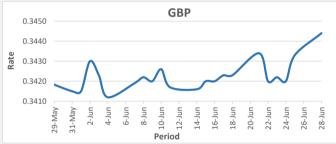

<u>FJD weakened against JPY by .04 points.</u> JPY monthly average for this month is 51.8457. The best importer rate for this month was at 52.09 and the best exporter rate for this month was at 54.16

<u>FJD strengthened against GBP by 0.11 points.</u> GBP monthly average for this month is at 0.3423. The best importer rate for this month was at 0.3444 and the best exporter rate for this month was at 0.3492.