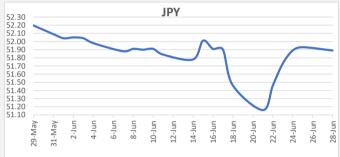

<u>FJD weakened against JPY by .04 points.</u> JPY monthly average for this month is 51.8457. The best importer rate for this month was at 52.09 and the best exporter rate for this month was at 54.16

<u>FJD strengthened against GBP by 0.11 points.</u> GBP monthly average for this month is at 0.3423. The best importer rate for this month was at 0.3444 and the best exporter rate for this month was at 0.3492.