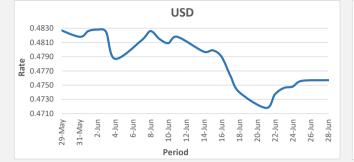

FJD strengthened against USD by .01 point. USD monthly average for this month is at 0.4786. The best importer rate for this month was at 0.4828 and the best exporter rate for this month is at 0.4888

FJD weakened against NZD by .14 points. NZD monthly average for this month is at 0.6660. The best importer rate for this month is at 0.6742 and the best exporter rate for this month was at 0.6909