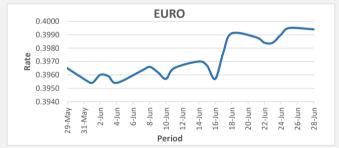

FJD weakened against EUR by .01 point. EUR monthly average for this month is at 0.3970. The best importer rate for this month is at 0.3995 and the best exporter rate for this month was at 0.4074