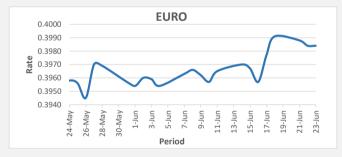

<u>FJD remained the same against EUR.</u> EUR monthly average for this month is at 0.3968. The best importer rate for this month is at 0.3991 and the best exporter rate for this month was at 0.4074

<u>FJD strengthened against GBP by 0.02 points.</u> GBP monthly average for this month is at 0.3421. The best importer rate for this month was at 0.3434 and the best exporter rate for this month was at 0.3492.