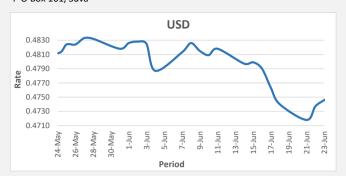

## Foreign Exchange Commentary

SWIFT: HFCLFJFJ BSB: 129-010

23/06/2021

<u>FJD strengthened against USD by .09 points.</u> USD monthly average for this month is at 0.4792. The best importer rate for this month was at 0.4828 and the best exporter rate for this month is at 0.4888