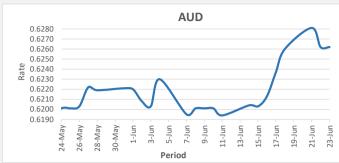

FJD remained the same against AUD. AUD monthly average for this month is at 0.6222. The best importer rate for this month was at 0.6281 and the best exporter rate for this month was at 0.6444.

FJD weakened against NZD by .22 points. NZD monthly average for this month is at 0.6657. The best importer rate for this month is at 0.6742 and the best exporter rate for this month was at 0.6909