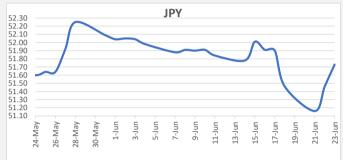

<u>FJD strengthened against JPY by .27 points.</u> JPY monthly average for this month is 51.8361. The best importer rate for this month was at 52.09 and the best exporter rate for this month was at 54.16