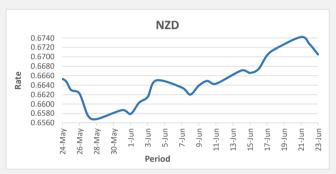

FJD remained the same against AUD. AUD monthly average for this month is at 0.6222. The best importer rate for this month was at 0.6281 and the best exporter rate for this month was at 0.6444.

FJD weakened against NZD by .22 points. NZD monthly average for this month is at 0.6657. The best importer rate for this month is at 0.6742 and the best exporter rate for this month was at 0.6909