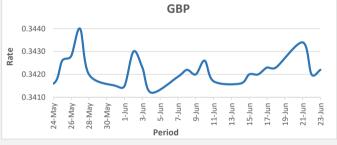

<u>FJD remained the same against EUR.</u> EUR monthly average for this month is at 0.3968. The best importer rate for this month is at 0.3991 and the best exporter rate for this month was at 0.4074

<u>FJD strengthened against GBP by 0.02 points.</u> GBP monthly average for this month is at 0.3421. The best importer rate for this month was at 0.3434 and the best exporter rate for this month was at 0.3492.