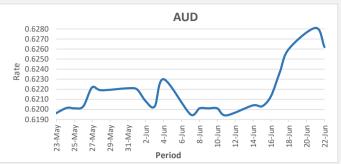

Foreign Exchange Commentary SWIFT: HFCLFJFJ BSB: 129-010

22/06/2021

FJD weakened against AUD by .19 points. AUD monthly average for this month is at 0.6220. The best importer rate for this month was at 0.6281 and the best exporter rate for this month was at 0.6444.