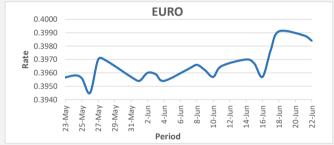

FJD weakened against EUR by .04 points. EUR monthly average for this month is at 0.3967. The best importer rate for this month is at 0.3991 and the best exporter rate for this month was at 0.4074