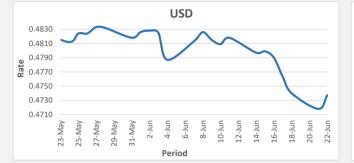

FJD strengthened against USD by .19 points. USD monthly average for this month is at 0.4795. The best importer rate for this month was at 0.4828 and the best exporter rate for this month is at 0.4888

FJD weakened against NZD by .15 points. NZD monthly average for this month is at 0.6654. The best importer rate for this month is at 0.6742 and the best exporter rate for this month was at 0.6909