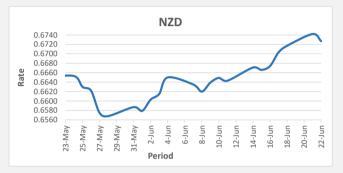

FJD strengthened against USD by .19 points. USD monthly average for this month is at 0.4795. The best importer rate for this month was at 0.4828 and the best exporter rate for this month is at 0.4888

FJD weakened against NZD by .15 points. NZD monthly average for this month is at 0.6654. The best importer rate for this month is at 0.6742 and the best exporter rate for this month was at 0.6909