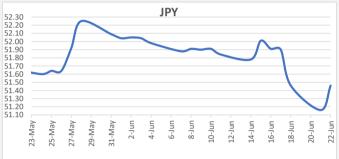

<u>FJD strengthened against JPY by .30 points.</u> JPY monthly average for this month is 51.8424. The best importer rate for this month was at 52.09 and the best exporter rate for this month was at 54.16