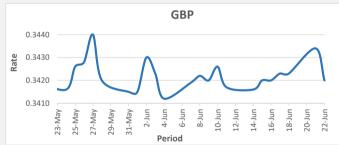

FJD weakened against GBP by 0.14 points. GBP monthly average for this month is at 0.3421. The best importer rate for this month was at 0.3434 and the best exporter rate for this month was at 0.3492.

| For more informtion please contact Treasury Department: |                             |          |          |
|---------------------------------------------------------|-----------------------------|----------|----------|
| Umesh Prasad                                            | umeshp@hfc.com.fj           | 3239 139 | 999 4971 |
| Shoran Devi                                             | shorand@hfc.com.fj          | 3239 122 | 999 3329 |
| Sandhya Kiran                                           | <u>sandhyak@hfc.com.fi</u>  | 3239 149 | 999 4117 |
| Sinifa Lakalaka                                         | <u>sinifal@hfc.com.fj</u>   | 3239 191 | 999 4117 |
| Prasan Narayan                                          | prasann@hfc.com.fj          | 3239 190 | 999 1332 |
| James Krishna                                           | <u>jamesk@hfc.com.fj</u>    | 6663 366 | 999 1455 |
| Rajesh Roshan                                           | rajeshr@hfc.com.fj          | 6663 366 | 932 2876 |
| Mohammed Sadiq                                          | mohammeds1@hfc.com.fj       | 6721 257 | 998 9258 |
| Bhavnesh Mani                                           | <u>bhavneshm@hfc.com.fj</u> | 3239 173 | 999 4117 |