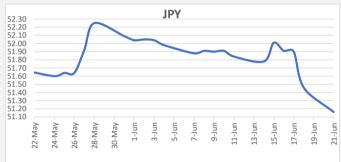

<u>FJD weakened against JPY by .30 points.</u> JPY monthly average for this month is 51.8663. The best importer rate for this month was at 52.09 and the best exporter rate for this month was at 54.16

<u>FJD weakened against EUR by .03 points.</u> EUR monthly average for this month is at 0.3965. The best importer rate for this month is at 0.3991 and the best exporter rate for this month was at 0.4074