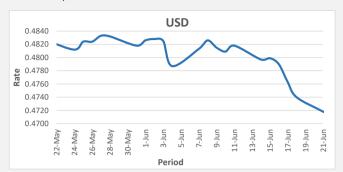

## Foreign Exchange Commentary

SWIFT: HFCLFJFJ BSB: 129-010

21/06/2021

<u>FJD weakened against USD by .22 points.</u> USD monthly average for this month is at 0.4798. The best importer rate for this month was at 0.4828 and the best exporter rate for this month is at 0.4888