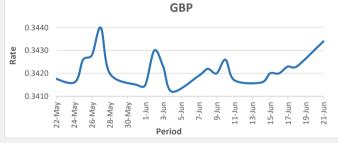

FJD strengthened against GBP by 0.11 points. GBP monthly average for this month is at 0.3421. The best importer rate for this month was at 0.3434 and the best exporter rate for this month was at 0.3492.