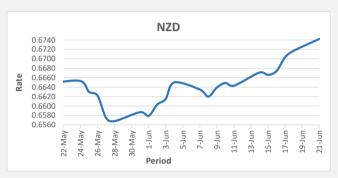

<u>FJD strengthened against NZD by .25 points.</u> NZD monthly average for this month is at 0.6650. The best importer rate for this month is at 0.6742 and the best exporter rate for this month was at 0.6909