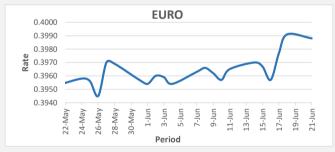

<u>FJD weakened against JPY by .30 points.</u> JPY monthly average for this month is 51.8663. The best importer rate for this month was at 52.09 and the best exporter rate for this month was at 54.16

<u>FJD weakened against EUR by .03 points.</u> EUR monthly average for this month is at 0.3965. The best importer rate for this month is at 0.3991 and the best exporter rate for this month was at 0.4074