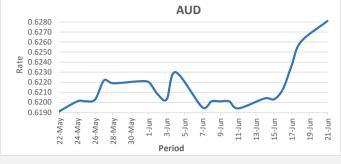

<u>FJD strengthened against AUD by .21 points.</u> AUD monthly average for this month is at 0.6217. The best importer rate for this month was at 0.6281 and the best exporter rate for this month was at 0.6444.