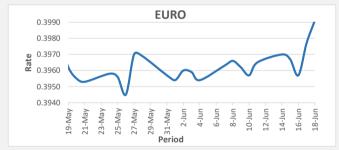

FJD strengthened against EUR by .14 points. EUR monthly average for this month is at 0.3964. The best importer rate for this month is at 0.3991 and the best exporter rate for this month was at 0.4074