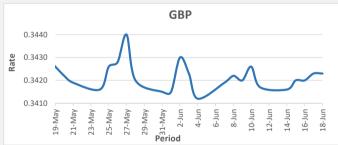

FJD weakened against JPY by .01 point. JPY monthly average for this month is 51.9457. The best importer rate for this month was at 52.09 and the best exporter rate for this month was at 54.78

FJD remained the same against GBP. GBP monthly average for this month is at 0.3420. The best importer rate for this month was at 0.3430 and the best exporter rate for this month was at 0.3492.