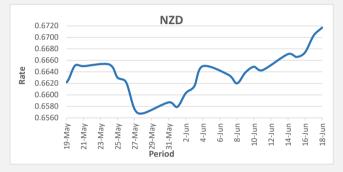

FJD weakened against USD by .23 points. USD monthly average for this month is at 0.4804. The best importer rate for this month was at 0.4828 and the best exporter rate for this month is at 0.4910

FJD strengthened against NZD by .14 points. NZD monthly average for this month is at 0.6643. The best importer rate for this month is at 0.6717 and the best exporter rate for this month was at 0.6909