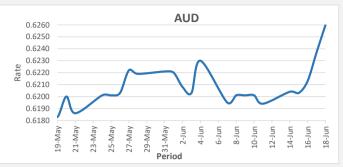

129-010

18/06/2021

FJD strengthened against AUD by .23 points. AUD monthly average for this month is at 0.6213. The best importer rate for this month was at 0.6260 and the best exporter rate for this month was at 0.6444.