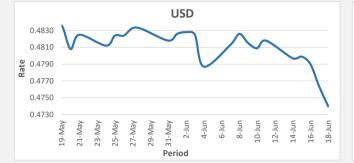

FJD weakened against USD by .23 points. USD monthly average for this month is at 0.4804. The best importer rate for this month was at 0.4828 and the best exporter rate for this month is at 0.4910

FJD strengthened against NZD by .14 points. NZD monthly average for this month is at 0.6643. The best importer rate for this month is at 0.6717 and the best exporter rate for this month was at 0.6909