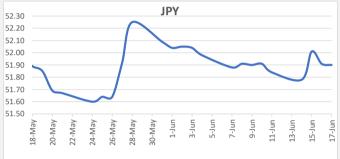

FJD weakened against JPY by .01 point. JPY monthly average for this month is 51.9457. The best importer rate for this month was at 52.09 and the best exporter rate for this month was at 54.78

FJD remained the same against GBP. GBP monthly average for this month is at 0.3420. The best importer rate for this month was at 0.3430 and the best exporter rate for this month was at 0.3492.