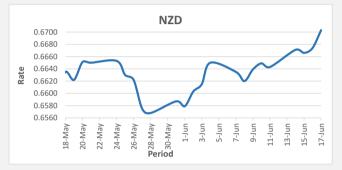

FJD weakened against USD by .27 points. USD monthly average for this month is at 0.4808. The best importer rate for this month was at 0.4828 and the best exporter rate for this month is at 0.4933

FJD strengthened against NZD by .29 points. NZD monthly average for this month is at 0.6638. The best importer rate for this month is at 0.6703 and the best exporter rate for this month was at 0.6909