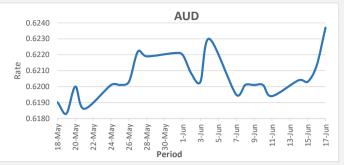

Foreign Exchange Commentary SWIFT: HFCLFJFJ BSB:

129-010

17/06/2021

FJD strengthened against AUD by .24 points. AUD monthly average for this month is at 0.6209. The best importer rate for this month was at 0.6237 and the best exporter rate for this month was at 0.6444.