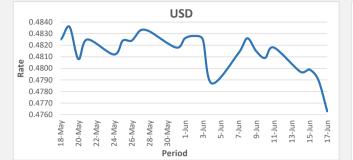

FJD weakened against USD by .27 points. USD monthly average for this month is at 0.4808. The best importer rate for this month was at 0.4828 and the best exporter rate for this month is at 0.4933

FJD strengthened against NZD by .29 points. NZD monthly average for this month is at 0.6638. The best importer rate for this month is at 0.6703 and the best exporter rate for this month was at 0.6909