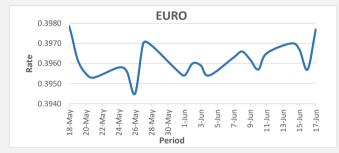

FJD strengthened against EUR by .20 points. EUR monthly average for this month is at 0.3962. The best importer rate for this month is at 0.3977 and the best exporter rate for this month was at 0.4074