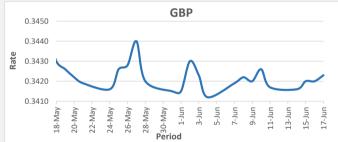

FJD weakened against JPY by .01 point. JPY monthly average for this month is 51.9457. The best importer rate for this month was at 52.09 and the best exporter rate for this month was at 54.78

FJD strengthened against GBP by .03 points. GBP monthly average for this month is at 0.3420. The best importer rate for this month was at 0.3430 and the best exporter rate for this month was at 0.3492.