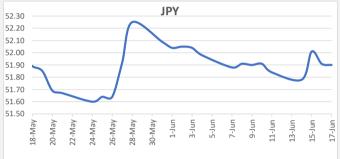

FJD weakened against JPY by .01 point. JPY monthly average for this month is 51.9457. The best importer rate for this month was at 52.09 and the best exporter rate for this month was at 54.78

FJD strengthened against GBP by .03 points. GBP monthly average for this month is at 0.3420. The best importer rate for this month was at 0.3430 and the best exporter rate for this month was at 0.3492.