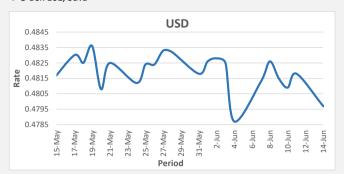

## Foreign Exchange Commentary

SWIFT: HFCLFJFJ BSB: 129-010

14/06/2021

<u>FJD weakened against USD by .21 points.</u> USD monthly average for this month is at 0.4815. The best importer rate for this month was at 0.4828 and the best exporter rate for this month is at 0.4957