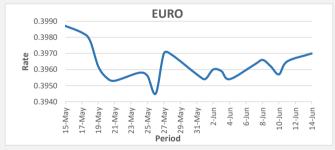

<u>FJD weakened against JPY by .07 points.</u> JPY monthly average for this month is 51.9640. The best importer rate for this month was at 52.09 and the best exporter rate for this month was at 54.88

<u>FJD strengthened against EUR by .05 points.</u> EUR monthly average for this month is at 0.3961. The best importer rate for this month is at 0.3970 and the best exporter rate for this month was at 0.4074