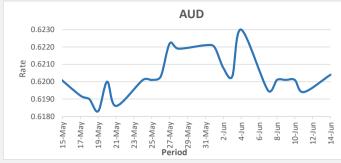

<u>FJD strengthened against AUD by .10points.</u> AUD monthly average for this month is at 0.6207. The best importer rate for this month was at 0.6230 and the best exporter rate for this month was at 0.6444.