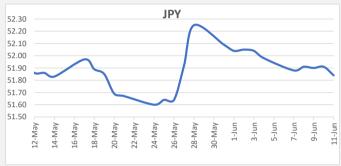

<u>FJD weakened against JPY by .07 points.</u> JPY monthly average for this month is 51.9640. The best importer rate for this month was at 52.09 and the best exporter rate for this month was at 54.88

<u>FJD strengthened against EUR by .05 points.</u> EUR monthly average for this month is at 0.3961. The best importer rate for this month is at 0.3970 and the best exporter rate for this month was at 0.4074