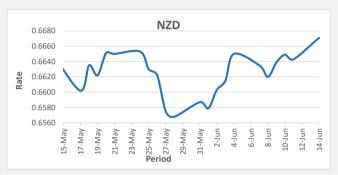

<u>FJD strengthened against NZD by .28 points.</u> NZD monthly average for this month is at 0.6626. The best importer rate for this month is at 0.6671 and the best exporter rate for this month was at 0.6909