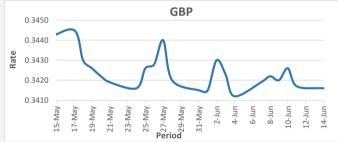

<u>FJD weakened against GBP by .01 point.</u> GBP monthly average for this month is at 0.3420. The best importer rate for this month was at 0.3430 and the best exporter rate for this month was at 0.3492.