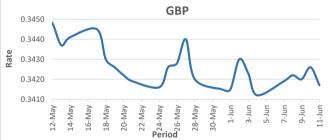

FJD weakened against GBP by .09 points. GBP monthly average for this month is at 0.3420. The best importer rate for this month was at 0.3430 and the best exporter rate for this month was at 0.3492.