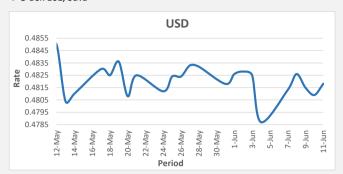

## Foreign Exchange Commentary

SWIFT: HFCLFJFJ BSB: 129-010

11/06/2021

<u>FJD strengthened against USD by .09 points.</u> USD monthly average for this month is at 0.4817. The best importer rate for this month was at 0.4828 and the best exporter rate for this month is at 0.4957