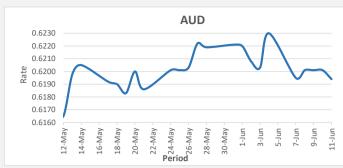

FJD weakened against AUD by .07points. AUD monthly average for this month is at 0.6207. The best importer rate for this month was at 0.6230 and the best exporter rate for this month was at 0.6444.

FJD weakened against NZD by .06 points. NZD monthly average for this month is at 0.6622. The best importer rate for this month is at 0.6650 and the best exporter rate for this month was at 0.6909