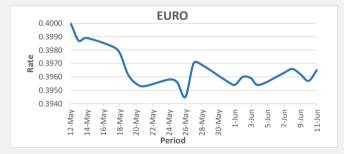

<u>FJD weakened against JPY by .07 points.</u> JPY monthly average for this month is 51.9640. The best importer rate for this month was at 52.09 and the best exporter rate for this month was at 54.88

<u>FJD strengthened against EUR by .08 points.</u> EUR monthly average for this month is at 0.3960. The best importer rate for this month is at 0.3966 and the best exporter rate for this month was at 0.4074