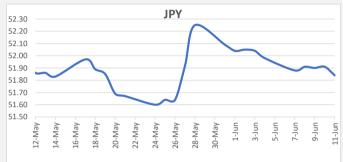

<u>FJD weakened against JPY by .07 points.</u> JPY monthly average for this month is 51.9640. The best importer rate for this month was at 52.09 and the best exporter rate for this month was at 54.88

<u>FJD strengthened against EUR by .08 points.</u> EUR monthly average for this month is at 0.3960. The best importer rate for this month is at 0.3966 and the best exporter rate for this month was at 0.4074