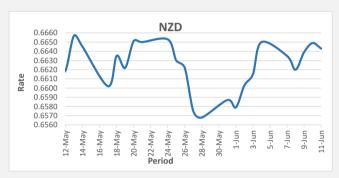

FJD weakened against AUD by .07points. AUD monthly average for this month is at 0.6207. The best importer rate for this month was at 0.6230 and the best exporter rate for this month was at 0.6444.

FJD weakened against NZD by .06 points. NZD monthly average for this month is at 0.6622. The best importer rate for this month is at 0.6650 and the best exporter rate for this month was at 0.6909