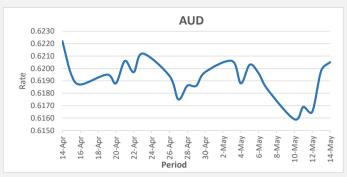

Foreign Exchange Commentary

SWIFT: BSB: HFCLFJFJ 129-010

14/05/2021

<u>FJD strengthened against AUD by 07 points.</u> AUD monthly average for this month is at 0.6188. The best importer rate for this month was at 0.6206 and the best exporter rate for this month was at 0.6409.