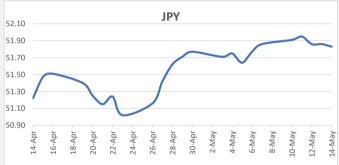

FJD weakened against JPY by 03 points. JPY monthly average for this month is 51.81. The best importer rate for this month was at 51.95 and the best exporter rate for this month was at 54.64

FJD strengthened against GBP by 04 points. GBP monthly average for this month is at 0.3471. The best importer rate for this month was at 0.3500 and the best exporter rate for this month was at 0.3517.