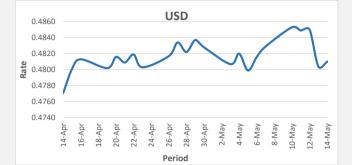

FJD strengthened against USD by 06 points. USD monthly average for this month is at 0.4824. The best importer rate for this month was at 0.4853 and the best exporter rate for this month is at 0.4969

FJD weakened against NZD by 12 points. NZD monthly average for this month is at 0.6631. The best importer rate for this month is at 0.6660 and the best exporter rate for this month was at 0.6935.