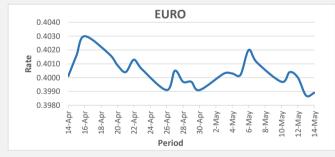

<u>FJD strengthened against EUR by 02 points.</u> EUR monthly average for this month is at 0.4001. The best importer rate for this month is at 0.4020 and the best exporter rate for this month was at 0.4107.