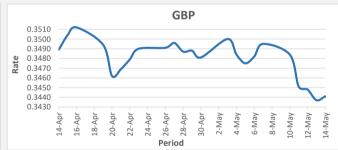

FJD weakened against JPY by 03 points. JPY monthly average for this month is 51.81. The best importer rate for this month was at 51.95 and the best exporter rate for this month was at 54.64

FJD strengthened against GBP by 04 points. GBP monthly average for this month is at 0.3471. The best importer rate for this month was at 0.3500 and the best exporter rate for this month was at 0.3517.