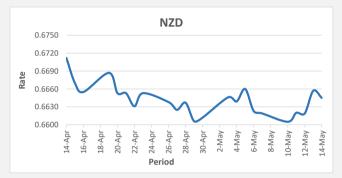

FJD strengthened against USD by 06 points. USD monthly average for this month is at 0.4824. The best importer rate for this month was at 0.4853 and the best exporter rate for this month is at 0.4969

FJD weakened against NZD by 12 points. NZD monthly average for this month is at 0.6631. The best importer rate for this month is at 0.6660 and the best exporter rate for this month was at 0.6935.