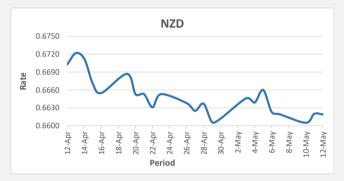

FJD strengthened against USD by 01 points. USD monthly average for this month is at 0.4828. The best importer rate for this month was at 0.4853 and the best exporter rate for this month is at 0.4969

FJD weakened against NZD by 01 points. NZD monthly average for this month is at 0.6627. The best importer rate for this month is at 0.6660 and the best exporter rate for this month was at 0.6935.