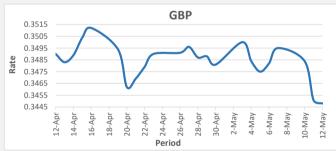

FJD weakened against JPY by 09 points. JPY monthly average for this month is 51.80. The best importer rate for this month was at 51.95 and the best exporter rate for this month was at 54.64

FJD weakened against GBP by 03 points. GBP monthly average for this month is at 0.3478. The best importer rate for this month was at 0.3500 and the best exporter rate for this month was at 0.3528.