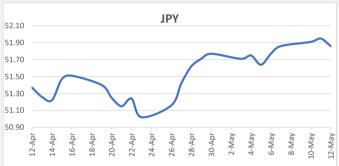

FJD weakened against JPY by 09 points. JPY monthly average for this month is 51.80. The best importer rate for this month was at 51.95 and the best exporter rate for this month was at 54.64

FJD weakened against GBP by 03 points. GBP monthly average for this month is at 0.3478. The best importer rate for this month was at 0.3500 and the best exporter rate for this month was at 0.3528.