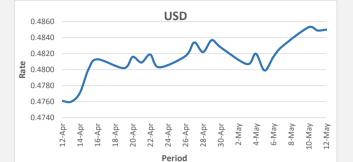

FJD strengthened against USD by 01 points. USD monthly average for this month is at 0.4828. The best importer rate for this month was at 0.4853 and the best exporter rate for this month is at 0.4969

FJD weakened against NZD by 01 points. NZD monthly average for this month is at 0.6627. The best importer rate for this month is at 0.6660 and the best exporter rate for this month was at 0.6935.