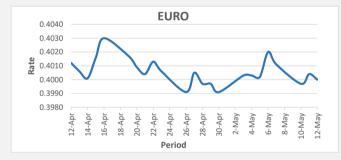

FJD weakened against EUR by 04 points. EUR monthly average for this month is at 0.4003. The best importer rate for this month is at 0.4020 and the best exporter rate for this month was at 0.4117.