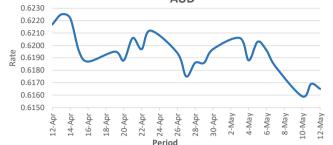

129-010 12/05/2021 AUD

SWIFT:

BSB:

Foreign Exchange Commentary

HFCLFJFJ

FJD weakened against AUD by 04 points. AUD monthly average for this month is at 0.6185. The best importer rate for this month was at 0.6206 and the best exporter rate for this month was at 0.6409.