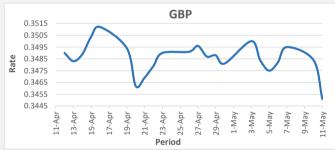

FJD strengthened against JPY by 04 points. JPY monthly average for this month is 51.79. The best importer rate for this month was at 51.95 and the best exporter rate for this month was at 54.64

FJD weakened against GBP by 33 points. GBP monthly average for this month is at 0.3482. The best importer rate for this month was at 0.3500 and the best exporter rate for this month was at 0.3531.