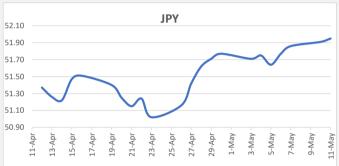

FJD strengthened against JPY by 04 points. JPY monthly average for this month is 51.79. The best importer rate for this month was at 51.95 and the best exporter rate for this month was at 54.64

FJD weakened against GBP by 33 points. GBP monthly average for this month is at 0.3482. The best importer rate for this month was at 0.3500 and the best exporter rate for this month was at 0.3531.