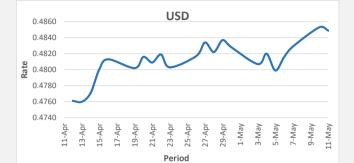

FJD weakened against USD by 04 points. USD monthly average for this month is at 0.4825. The best importer rate for this month was at 0.4853 and the best exporter rate for this month is at 0.4969

FJD strengthened against NZD by 15 points. NZD monthly average for this month is at 0.6628. The best importer rate for this month is at 0.6660 and the best exporter rate for this month was at 0.6935.