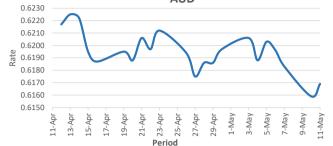

FJD strengthened against AUD by 10 points. AUD monthly average for this month is at 0.6188. The best importer rate for this month was at 0.6206 and the best exporter rate for this month was at 0.6409.