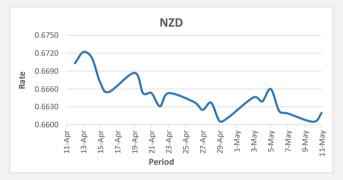

FJD weakened against USD by 04 points. USD monthly average for this month is at 0.4825. The best importer rate for this month was at 0.4853 and the best exporter rate for this month is at 0.4969

FJD strengthened against NZD by 15 points. NZD monthly average for this month is at 0.6628. The best importer rate for this month is at 0.6660 and the best exporter rate for this month was at 0.6935.