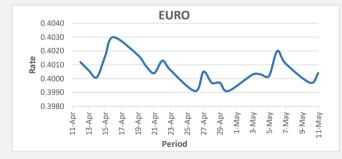

FJD strengthened against EUR by 07 points. EUR monthly average for this month is at 0.4004. The best importer rate for this month is at 0.4020 and the best exporter rate for this month was at 0.4117.