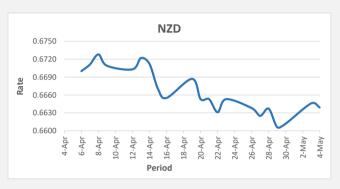

<u>FJD weakened against NZD by 07 points.</u> NZD monthly average for this month is at 0.6632. The best importer rate for this month is at 0.6646 and the best exporter rate for this month was at 0.6969.