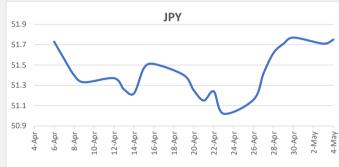

<u>FJD strengthened against JPY by 04 points.</u> JPY monthly average for this month is 51.74. The best importer rate for this month was at 51.71 and the best exporter rate for this month was at 54.71