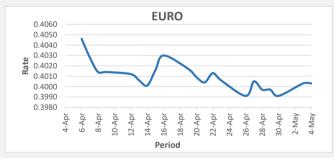

<u>FJD had no movement against EUR.</u> EUR monthly average for this month is at 0.3999. The best importer rate for this month is at 0.4003 and the best exporter rate for this month was at 0.4123.

FJD weakened against GBP by 16 points. GBP monthly average for this month is at 0.3488. The best importer rate for this month was at 0.3500 and the best exporter rate for this month was at 0.3564.