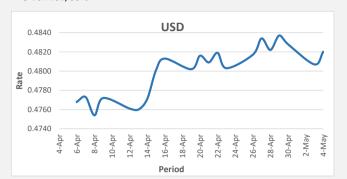

## Foreign Exchange Commentary

SWIFT: HFCLFJFJ BSB: 129-010

4/05/2021

<u>FJD strengthened against USD by 13 points.</u> USD monthly average for this month is at 0.4818. The best importer rate for this month was at 0.4820 and the best exporter rate for this month is at 0.4977