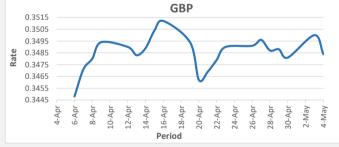

<u>FJD had no movement against EUR.</u> EUR monthly average for this month is at 0.3999. The best importer rate for this month is at 0.4003 and the best exporter rate for this month was at 0.4123.

FJD weakened against GBP by 16 points. GBP monthly average for this month is at 0.3488. The best importer rate for this month was at 0.3500 and the best exporter rate for this month was at 0.3564.