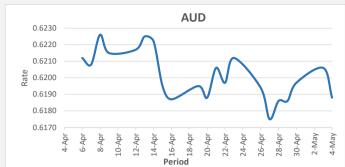

<u>FJD weakened</u> against AUD by 18 points. AUD monthly average for this month is at 0.6197. The best importer rate for this month was at 0.6206 and the best exporter rate for this month was at 0.6438.