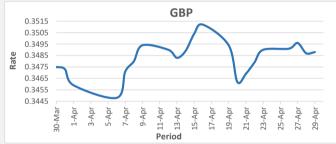

FJD strengthened against GBP by 01 point. GBP monthly average for this month is at 0.3483. The best importer rate for this month was at 0.3512 and the best exporter rate for this month was at 0.3528.