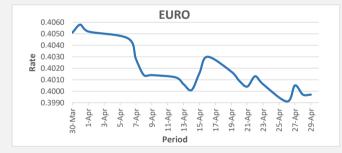

FJD weakened against NZD by 31 points. NZD monthly average for this month is at 0.6679. The best importer rate for this month is at 0.6741 and the best exporter rate for this month was at 0.6936.

FJD had no movement against EUR. EUR monthly average for this month is at 0.4016. The best importer rate for this month is at 0.4058 and the best exporter rate for this month was at 0.4111.