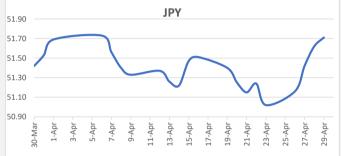

<u>FJD strengthened against JPY by 09 points.</u> JPY monthly average for this month is 51.40. The best importer rate for this month was at 51.73 and the best exporter rate for this month was at 54.02.