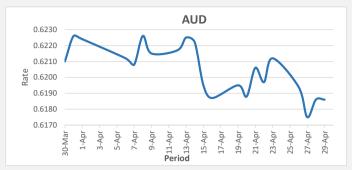

Foreign Exchange Commentary SWIFT: HECLEJEJ

BSB:

129-010

29/04/2021

<u>FJD had no movement against AUD.</u> AUD monthly average for this month is at 0.6205. The best importer rate for this month was at 0.6226 and the best exporter rate for this month was at 0.6425.