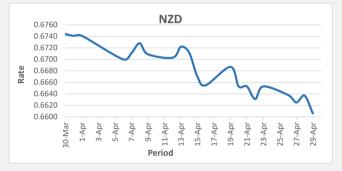

FJD weakened against NZD by 31 points. NZD monthly average for this month is at 0.6679. The best importer rate for this month is at 0.6741 and the best exporter rate for this month was at 0.6936.

FJD had no movement against EUR. EUR monthly average for this month is at 0.4016. The best importer rate for this month is at 0.4058 and the best exporter rate for this month was at 0.4111.