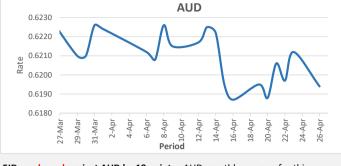

<u>FJD weakened</u> against AUD by 18 points. AUD monthly average for this month is at 0.6209. The best importer rate for this month was at 0.6226 and the best exporter rate for this month was at 0.6437.