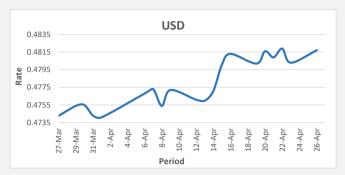

## Foreign Exchange Commentary

SWIFT: HFCLFJFJ BSB: 129-010

26/04/2021

<u>FJD strengthened against USD by 14 points.</u> USD monthly average for this month is at 0.4784. The best importer rate for this month was at 0.4819 and the best exporter rate for this month is at 0.4911.