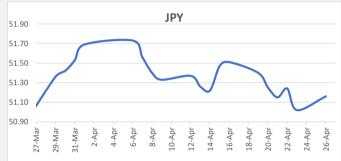

FJD weakened against NZD by 15 points. NZD monthly average for this month is at 0.6689. The best importer rate for this month is at 0.6741 and the best exporter rate for this month was at 0.6961.

FJD strengthened against JPY by 14 points. JPY monthly average for this month is 51.37. The best importer rate for this month was at 51.73 and the best exporter rate for this month was at 54.02.