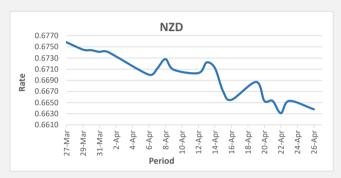

FJD weakened against NZD by 15 points. NZD monthly average for this month is at 0.6689. The best importer rate for this month is at 0.6741 and the best exporter rate for this month was at 0.6961.

FJD strengthened against JPY by 14 points. JPY monthly average for this month is 51.37. The best importer rate for this month was at 51.73 and the best exporter rate for this month was at 54.02.