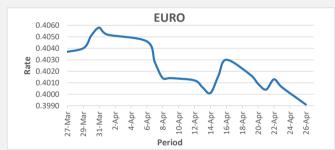

<u>FJD weakened against EUR by 15 points.</u> EUR monthly average for this month is at 0.4019. The best importer rate for this month is at 0.4058 and the best exporter rate for this month was at 0.4111.