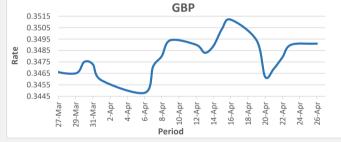

<u>FJD strengthened against GBP by 01 point.</u> GBP monthly average for this month is at 0.3482. The best importer rate for this month was at 0.3512 and the best exporter rate for this month was at 0.3528.