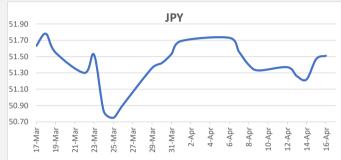

FJD weakened against NZD by 15 points. NZD monthly average for this month is at 0.6708. The best importer rate for this month is at 0.6741 and the best exporter rate for this month was at 0.6985.

FJD strengthened against JPY by 04 points. JPY monthly average for this month is 51.46. The best importer rate for this month was at 51.73 and the best exporter rate for this month was at 54.22.