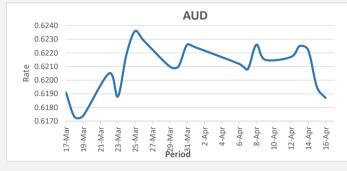

<u>FJD weakened</u> against AUD by 08 points. AUD monthly average for this month is at 0.6214. The best importer rate for this month was at 0.6226 and the best exporter rate for this month was at 0.6437.