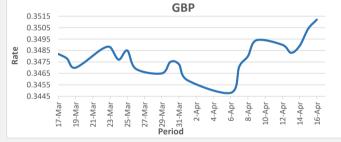

<u>FJD strengthened against GBP by 08 points.</u> GBP monthly average for this month is at 0.3482. The best importer rate for this month was at 0.3512 and the best exporter rate for this month was at 0.3528.