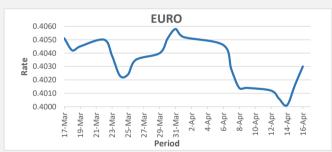

<u>FJD strengthened against EUR by 14 points.</u> EUR monthly average for this month is at 0.4025. The best importer rate for this month is at 0.4058 and the best exporter rate for this month was at 0.4121.