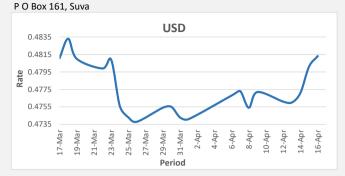

## Foreign Exchange Commentary

SWIFT: HFCLFJFJ BSB: 129-010

16/04/2021

<u>FJD strengthened against USD by 12 points.</u> USD monthly average for this month is at 0.4769. The best importer rate for this month was at 0.4813 and the best exporter rate for this month is at 0.4911.