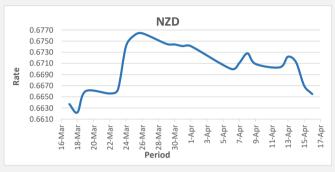

FJD weakened against NZD by 15 points. NZD monthly average for this month is at 0.6708. The best importer rate for this month is at 0.6741 and the best exporter rate for this month was at 0.6985.

FJD strengthened against JPY by 04 points. JPY monthly average for this month is 51.46. The best importer rate for this month was at 51.73 and the best exporter rate for this month was at 54.22.