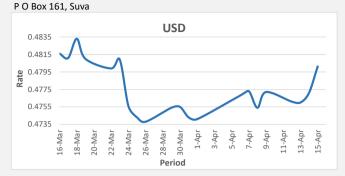

371 Victoria Parade, Suva

SWIFT: HFCLFJFJ BSB: 129-010

15/04/2021

<u>FJD strengthened against USD by 30 points.</u> USD monthly average for this month is at 0.4764. The best importer rate for this month was at 0.4801 and the best exporter rate for this month is at 0.4911.