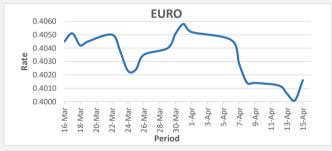

FJD strengthened against JPY by 25 points. JPY monthly average for this month is 51.46. The best importer rate for this month was at 51.73 and the best exporter rate for this month was at 54.22.

<u>FJD strengthened against EUR by 15 points.</u> EUR monthly average for this month is at 0.4025. The best importer rate for this month is at 0.4058 and the best exporter rate for this month was at 0.4121.