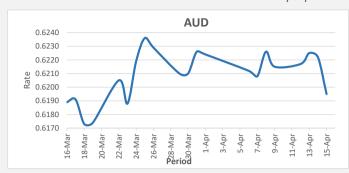

FJD weakened against AUD by 27 points. AUD monthly average for this month is at 0.6217. The best importer rate for this month was at 0.6226 and the best exporter rate for this month was at 0.6445.

FJD weakened against NZD by 42 points. NZD monthly average for this month is at 0.6714. The best importer rate for this month is at 0.6741 and the best exporter rate for this month was at 0.7000.