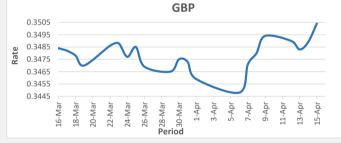

<u>FJD strengthened against GBP by 15 points.</u> GBP monthly average for this month is at 0.3479. The best importer rate for this month was at 0.3504 and the best exporter rate for this month was at 0.3528.