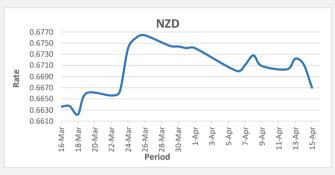

FJD weakened against AUD by 27 points. AUD monthly average for this month is at 0.6217. The best importer rate for this month was at 0.6226 and the best exporter rate for this month was at 0.6445.

FJD weakened against NZD by 42 points. NZD monthly average for this month is at 0.6714. The best importer rate for this month is at 0.6741 and the best exporter rate for this month was at 0.7000.