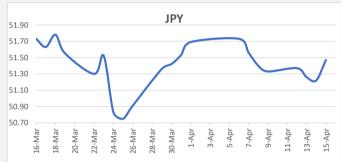

FJD strengthened against JPY by 25 points. JPY monthly average for this month is 51.46. The best importer rate for this month was at 51.73 and the best exporter rate for this month was at 54.22.

<u>FJD strengthened against EUR by 15 points.</u> EUR monthly average for this month is at 0.4025. The best importer rate for this month is at 0.4058 and the best exporter rate for this month was at 0.4121.