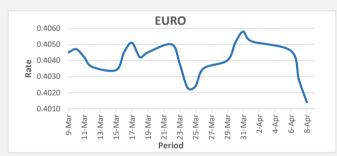

<u>FJD weakened against EUR at 14 points.</u> EUR monthly average for this month is at 0.4040. The best importer rate for this month is at 0.4058 and the best exporter rate for this month was at 0.4134.