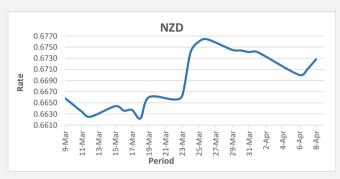

<u>FJD strengthened against NZD by 17 points.</u> NZD monthly average for this month is at 0.6724. The best importer rate for this month is at 0.6741 and the best exporter rate for this month was at 0.7030.