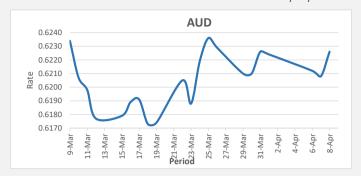

## Foreign Exchange Commentary

SWIFT: HFCLFJFJ BSB: 129-010

8/04/2021

<u>FJD strengthened against AUD by 18 points</u>. AUD monthly average for this month is at 0.6219. The best importer rate for this month was at 0.6226 and the best exporter rate for this month was at 0.6458.