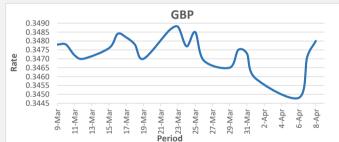

FJD weakened against JPY by 16 points. JPY monthly average for this month is 51.58. The best importer rate for this month was at 51.73 and the best exporter rate for this month was at 54.40.

<u>FJD strengthened against GBP by 9 points.</u> GBP monthly average for this month is at 0.3466. The best importer rate for this month was at 0.3480 and the best exporter rate for this month was at 0.3528.