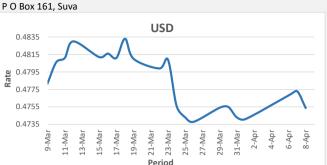

371 Victoria Parade, Suva

<u>FJD weakened against USD by 19 points.</u> USD monthly average for this month is at 0.4756. The best importer rate for this month was at 0.4773 and the best exporter rate for this month is at 0.4911.