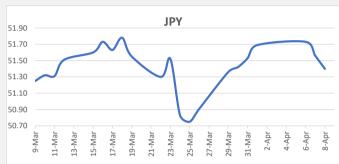

FJD weakened against JPY by 16 points. JPY monthly average for this month is 51.58. The best importer rate for this month was at 51.73 and the best exporter rate for this month was at 54.40.

<u>FJD strengthened against GBP by 9 points.</u> GBP monthly average for this month is at 0.3466. The best importer rate for this month was at 0.3480 and the best exporter rate for this month was at 0.3528.