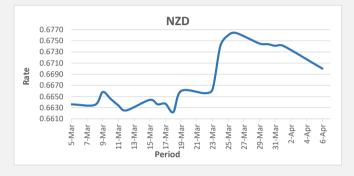

FJD strengthened against USD by 27 points. USD monthly average for this month is at 0.4751. The best importer rate for this month was at 0.4743 and the best exporter rate for this month is at 0.4911.

FJD weakened against NZD by 41 points. NZD monthly average for this month is at 0.6727. The best importer rate for this month is at 0.6741 and the best exporter rate for this month was at 0.7030.