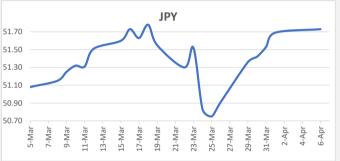

7-Mai or19-Mai Poriod

FJD strengthened against JPY by 0.04 points . JPY monthly average for this month is 51.65. The best importer rate for this month was at 51.73 and the best exporter rate for this month was at 54.53.