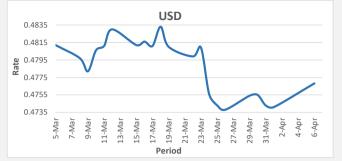

FJD strengthened against USD by 27 points. USD monthly average for this month is at 0.4751. The best importer rate for this month was at 0.4743 and the best exporter rate for this month is at 0.4911.

FJD weakened against NZD by 41 points. NZD monthly average for this month is at 0.6727. The best importer rate for this month is at 0.6741 and the best exporter rate for this month was at 0.7030.