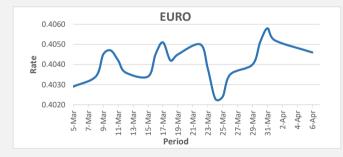

FJD weakened against EUR at 6 points. EUR monthly average for this month is at 0.4052. The best importer rate for this month is at 0.4058 and the best exporter rate for this month was at 0.4166.