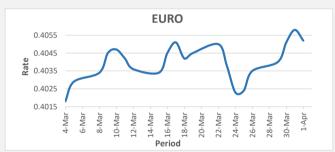

FJD had no movement against NZD. NZD monthly average for this month is at 0.6741. The best importer rate for this month is at 0.6741 and the best exporter rate for this month was at 0.7071.

FJD weakened against EUR at 6 points. EUR monthly average for this month is at 0.4055. The best importer rate for this month is at 0.4058 and the best exporter rate for this month was at 0.4172.