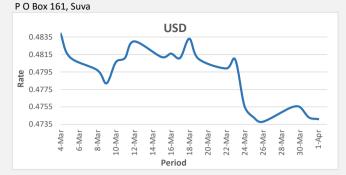

371 Victoria Parade, Suva

SWIFT: HECLEJEJ BSB: 129-010

1/04/2021

FJD weakened against USD by 2 points. USD monthly average for this month is at 0.4742. The best importer rate for this month was at 0.4743 and the best exporter rate for this month is at 0.4911.