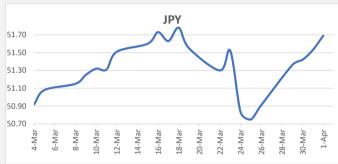

FJD weakened against AUD by 2 points . AUD monthly average for this month is at 0.6225. The best importer rate for this month was at 0.6226 and the best exporter rate for this month was at 0.6474.

FJD strengthened against JPY by 16 points . JPY monthly average for this month is 51.61. The best importer rate for this month was at 51.69 and the best exporter rate for this month was at 54.53.