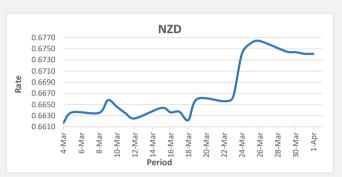

FJD had no movement against NZD. NZD monthly average for this month is at 0.6741. The best importer rate for this month is at 0.6741 and the best exporter rate for this month was at 0.7071.

FJD weakened against EUR at 6 points. EUR monthly average for this month is at 0.4055. The best importer rate for this month is at 0.4058 and the best exporter rate for this month was at 0.4172.