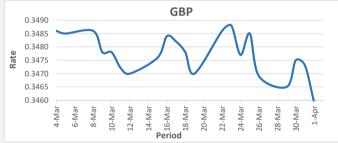

FJD weakened against GBP by 14 points. GBP monthly average for this month is at 0.3466. The best importer rate for this month was at 0.3473 and the best exporter rate for this month was at 0.3539.