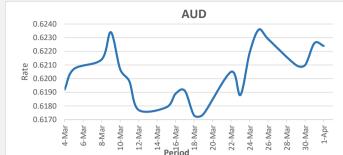

FJD weakened against AUD by 2 points . AUD monthly average for this month is at 0.6225. The best importer rate for this month was at 0.6226 and the best exporter rate for this month was at 0.6474.

FJD strengthened against JPY by 16 points . JPY monthly average for this month is 51.61. The best importer rate for this month was at 51.69 and the best exporter rate for this month was at 54.53.