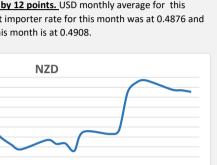

FJD weakened against NZD by 3 points. NZD monthly average for this month is at 0.6659. The best importer rate for this month is at 0.6764 and  $\,$ the best exporter rate for this month was at 0.6924.