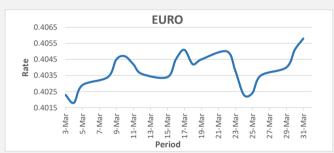

FJD strengthened against EUR at 7 points. EUR monthly average for this month is at 0.4035. The best importer rate for this month is at 0.4058 and the best exporter rate for this month was at 0.4119.

FJD strengthened against AUD by 16 points . AUD monthly average for this month is at 0.6201. The best importer rate for this month was at 0.6236 and the best exporter rate for this month was at 0.6423.