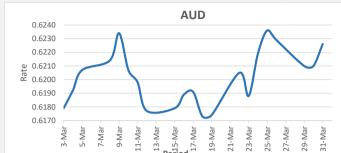

FJD strengthened against EUR at 7 points. EUR monthly average for this month is at 0.4035. The best importer rate for this month is at 0.4058 and the best exporter rate for this month was at 0.4119.

FJD strengthened against AUD by 16 points . AUD monthly average for this month is at 0.6201. The best importer rate for this month was at 0.6236 and the best exporter rate for this month was at 0.6423.