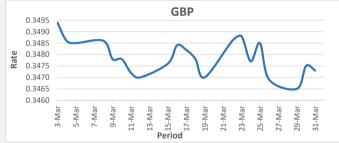

FJD strengthened against JPY by 11 points . JPY monthly average for this month is 51.24. The best importer rate for this month was at 51.78 and the best exporter rate for this month was at 53.50.

<u>FJD weakened</u> <u>against GBP by 2 points.</u> GBP monthly average for this month is at 0.3480. The best importer rate for this month was at 0.3495 and the best exporter rate for this month was at 0.3545.