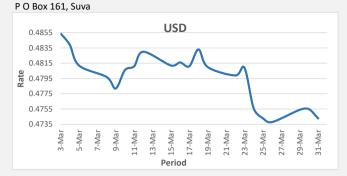

SWIFT: HECLEJEJ BSB: 129-010

31/03/2021

FJD weakened against USD by 12 points. USD monthly average for this month is at 0.4802. The best importer rate for this month was at 0.4876 and the best exporter rate for this month is at 0.4908.