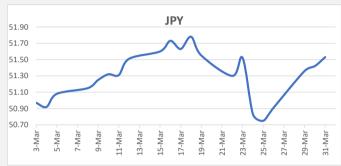

FJD strengthened against JPY by 11 points . JPY monthly average for this month is 51.24. The best importer rate for this month was at 51.78 and the best exporter rate for this month was at 53.50.

<u>FJD weakened</u> <u>against GBP by 2 points.</u> GBP monthly average for this month is at 0.3480. The best importer rate for this month was at 0.3495 and the best exporter rate for this month was at 0.3545.