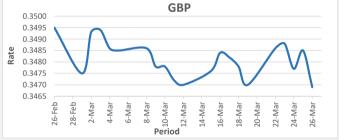

FJD weakened against GBP by 0.16 points. GBP monthly average for this month is at 0.3481. The best importer rate for this month was at 0.3495 and the best exporter rate for this month was at 0.3549.