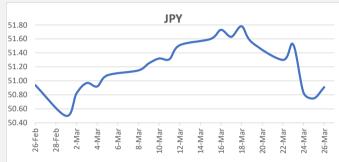

FJD strengthened against JPY by 0.16 points. JPY monthly average for this month is 51.21. The best importer rate for this month was at 51.78 and the best exporter rate for this month was at 53.50.

<u>FJD strengthened against EUR at 0.11 points.</u> EUR monthly average for this month is at 0.4033. The best importer rate for this month is at 0.4051 and the best exporter rate for this month was at 0.4119.