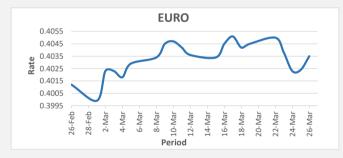

FJD strengthened against JPY by 0.16 points. JPY monthly average for this month is 51.21. The best importer rate for this month was at 51.78 and the best exporter rate for this month was at 53.50.

<u>FJD strengthened against EUR at 0.11 points.</u> EUR monthly average for this month is at 0.4033. The best importer rate for this month is at 0.4051 and the best exporter rate for this month was at 0.4119.