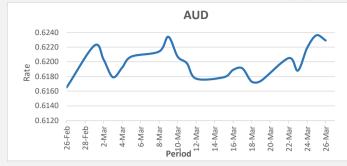

<u>FJD weakened</u> against AUD by 7 points. AUD monthly average for this month is at 0.6199. The best importer rate for this month was at 0.6236 and the best exporter rate for this month was at 0.6423.