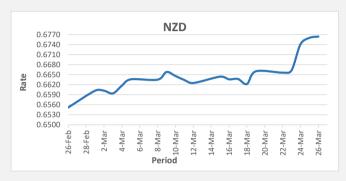

<u>FJD strengthened against NZD by 4 points.</u> NZD monthly average for this month is at 0.6647. The best importer rate for this month is at 0.6764 and the best exporter rate for this month was at 0.6924.