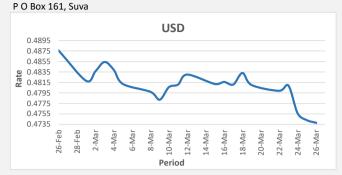

## Foreign Exchange Commentary

SWIFT: HFCLFJFJ BSB: 129-010

26/03/2021

FJD weakened against USD by 5 points. USD monthly average for this month is at 0.4809. The best importer rate for this month was at 0.4876 and the best exporter rate for this month is at 0.4908.