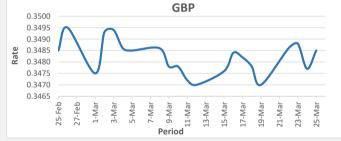

<u>FJD strengthened against GBP by 0.08 points.</u> GBP monthly average for this month is at 0.3482. The best importer rate for this month was at 0.3495 and the best exporter rate for this month was at 0.3550.