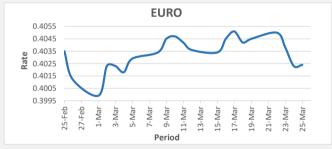

FJD weakened against JPY by 0.08 points. JPY monthly average for this month is 51.22. The best importer rate for this month was at 51.78 and the best exporter rate for this month was at 53.50.

<u>FJD strengthened against EUR at 0.01 points.</u> EUR monthly average for this month is at 0.4033. The best importer rate for this month is at 0.4051 and the best exporter rate for this month was at 0.4119.