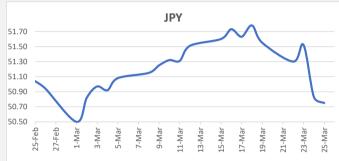

FJD weakened against JPY by 0.08 points. JPY monthly average for this month is 51.22. The best importer rate for this month was at 51.78 and the best exporter rate for this month was at 53.50.

<u>FJD strengthened against EUR at 0.01 points.</u> EUR monthly average for this month is at 0.4033. The best importer rate for this month is at 0.4051 and the best exporter rate for this month was at 0.4119.