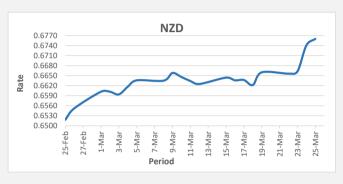

<u>FJD strengthened against NZD by 19 points.</u> NZD monthly average for this month is at 0.6641. The best importer rate for this month is at 0.6670 and the best exporter rate for this month was at 0.6924.