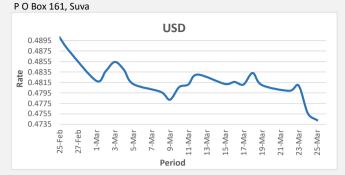

## Foreign Exchange Commentary

SWIFT: HFCLFJFJ BSB: 129-010

25/03/2021

<u>FJD weakened against USD by 13 points.</u> USD monthly average for this month is at 0.4813. The best importer rate for this month was at 0.4876 and the best exporter rate for this month is at 0.4913.