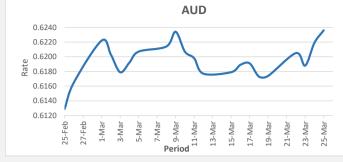

<u>FJD strengthened against AUD by 17 points.</u> AUD monthly average for this month is at 0.6198. The best importer rate for this month was at 0.6236 and the best exporter rate for this month was at 0.6423.