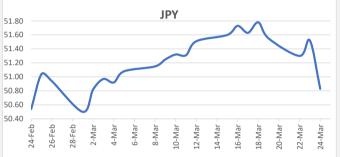

FJD weakened against JPY by 0.69 points. JPY monthly average for this month is 51.25. The best importer rate for this month was at 51.78 and the best exporter rate for this month was at 53.50.

<u>FJD</u> weakened against GBP by 0.11 points. GBP monthly average for this month is at 0.3482. The best importer rate for this month was at 0.3495 and the best exporter rate for this month was at 0.3550.