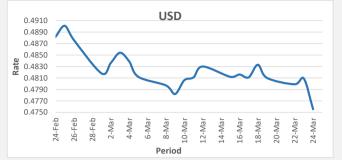

FJD weakened against USD by 53 points. USD monthly average for this month is at 0.4816. The best importer rate for this month was at 0.4876 and the best exporter rate for this month is at 0.4926.

FJD strengthened against NZD by 78 points. NZD monthly average for this month is at 0.6635. The best importer rate for this month is at 0.6671 and the best exporter rate for this month was at 0.6924.