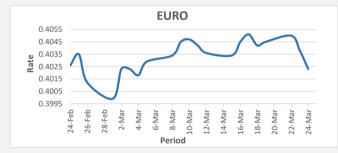

FJD weakened against EUR at 0.15 points. EUR monthly average for this month is at 0.4033. The best importer rate for this month is at 0.4051 and the best exporter rate for this month was at 0.4119.