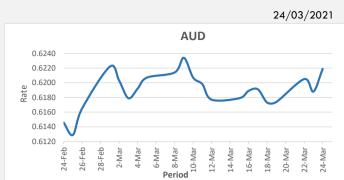

## Major Market-Daily movers

- \*24/03/2021 GBP CPI (YoY) (Feb)
- \*24/03/2021 EUR German Manufacturing PMI (Mar)
- \*24/03/2021 USD Core Durable Goods Order (MoM) (Feb)

FJD strengthened against AUD by 31 points. AUD monthly average for this month is at 0.6196. The best importer rate for this month was at 0.6234 and the best exporter rate for this month was at 0.6423.