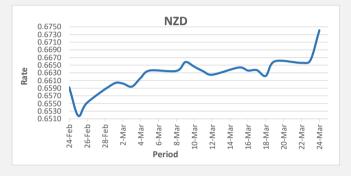

FJD weakened against USD by 53 points. USD monthly average for this month is at 0.4816. The best importer rate for this month was at 0.4876 and the best exporter rate for this month is at 0.4926.

FJD strengthened against NZD by 78 points. NZD monthly average for this month is at 0.6635. The best importer rate for this month is at 0.6671 and the best exporter rate for this month was at 0.6924.