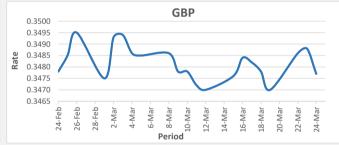

FJD weakened against JPY by 0.69 points. JPY monthly average for this month is 51.25. The best importer rate for this month was at 51.78 and the best exporter rate for this month was at 53.50.

<u>FJD</u> weakened against GBP by 0.11 points. GBP monthly average for this month is at 0.3482. The best importer rate for this month was at 0.3495 and the best exporter rate for this month was at 0.3550.