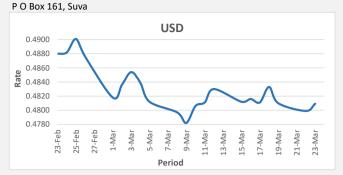

## Foreign Exchange Commentary

SWIFT: HECLEJEJ 129-010 BSB:

23/03/2021

FJD strengthened against USD by 10 points. USD monthly average for this month is at 0.4820. The best importer rate for this month was at 0.4876 and the best exporter rate for this month was at 0.4952.