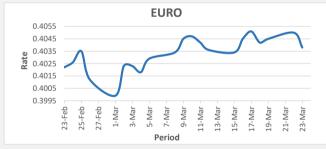

FJD weakened against EUR at 0.12 points. EUR monthly average for this month is at 0.4034. The best importer rate for this month is at 0.4051 and the best exporter rate for this month was at 0.4119.

FJD weakened against AUD by 17 points. AUD monthly average for this month is at 0.6194. The best importer rate for this month was at 0.6234 and the best exporter rate for this month was at 0.6423.