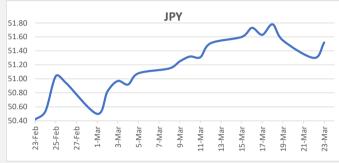

FJD strengthened against JPY by 0.22 points . JPY monthly average for this month is 51.27. The best importer rate for this month was at 51.78 and the best exporter rate for this month was at 53.50.

FJD strengthened against GBP by 0.02 points. GBP monthly average for this month is at 0.3482. The best importer rate for this month was at 0.3495 and the best exporter rate for this month was at 0.3550.