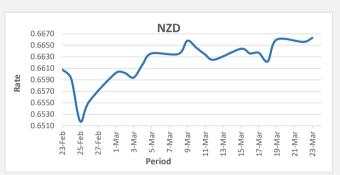

FJD strengthened against NZD by 07 points. NZD monthly average for this month is at 0.6629. The best importer rate for this month was at 0.6663 and the best exporter rate for this month was at 0.6924.