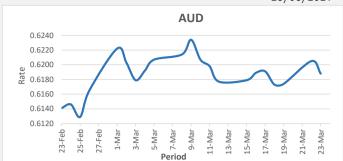

FJD weakened against EUR at 0.12 points. EUR monthly average for this month is at 0.4034. The best importer rate for this month is at 0.4051 and the best exporter rate for this month was at 0.4119.

FJD weakened against AUD by 17 points. AUD monthly average for this month is at 0.6194. The best importer rate for this month was at 0.6234 and the best exporter rate for this month was at 0.6423.