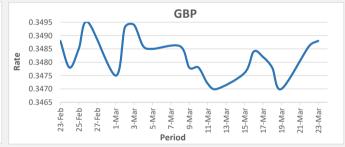

FJD strengthened against JPY by 0.22 points . JPY monthly average for this month is 51.27. The best importer rate for this month was at 51.78 and the best exporter rate for this month was at 53.50.

FJD strengthened against GBP by 0.02 points. GBP monthly average for this month is at 0.3482. The best importer rate for this month was at 0.3495 and the best exporter rate for this month was at 0.3550.