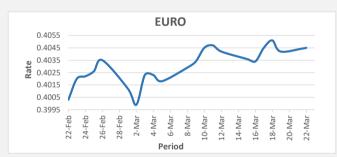

FJD weakened against NZD by 04 points. NZD monthly average for this month is at 0.6627. The best importer rate for this month was at 0.6660 and the best exporter rate for this month was at 0.6924.

FJD strengthened against EUR at 0.05 points. EUR monthly average for this month is at 0.4034. The best importer rate for this month is at 0.4051 and the best exporter rate for this month was at 0.4119.