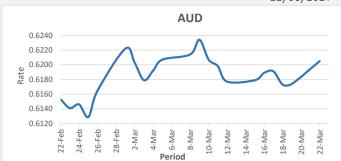

FJD strengthened against AUD by 31 points. AUD monthly average for this month is at 0.6195. The best importer rate for this month was at 0.6234 and the best exporter rate for this month was at 0.6423.