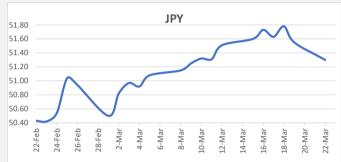

FJD weakened against JPY by 0.25 points . JPY monthly average for this month is 51.26. The best importer rate for this month was at 51.78 and the best exporter rate for this month was at 53.50.

FJD strengthened against GBP by 0.16 points. GBP monthly average for this month is at 0.3482. The best importer rate for this month was at 0.3495 and the best exporter rate for this month was at 0.3550.