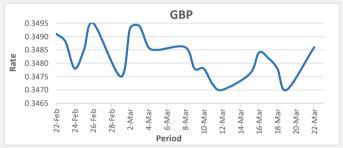

FJD weakened against JPY by 0.25 points . JPY monthly average for this month is 51.26. The best importer rate for this month was at 51.78 and the best exporter rate for this month was at 53.50.

FJD strengthened against GBP by 0.16 points. GBP monthly average for this month is at 0.3482. The best importer rate for this month was at 0.3495 and the best exporter rate for this month was at 0.3550.