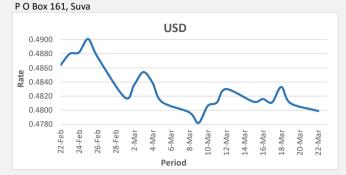

## Foreign Exchange Commentary

SWIFT: HECLEJEJ 129-010 BSB:

22/03/2021

FJD weakened against USD by 11 points. USD monthly average for this month is at 0.4820. The best importer rate for this month was at 0.4876 and the best exporter rate for this month was at 0.4952.