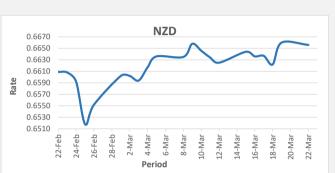

FJD weakened against NZD by 04 points. NZD monthly average for this month is at 0.6627. The best importer rate for this month was at 0.6660 and the best exporter rate for this month was at 0.6924.

FJD strengthened against EUR at 0.05 points. EUR monthly average for this month is at 0.4034. The best importer rate for this month is at 0.4051 and the best exporter rate for this month was at 0.4119.