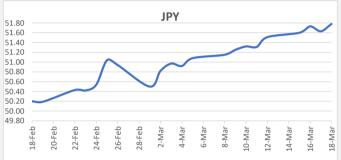

<u>FJD strengthened against JPY by 0.15 points</u>. JPY monthly average for this month is 51.2340. The best importer rate for this month was at 51.78 and the best exporter rate for this month was at 53.50.