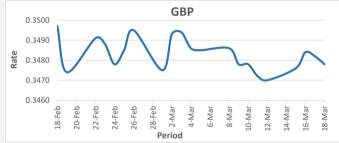

FJD weakened against GBP by 0.04 points. GBP monthly average for this month is at 0.3482. The best importer rate for this month was at 0.3495 and the best exporter rate for this month was at 0.3550.

| For more informtion please contact Treasury Department: |                              |          |          |  |
|---------------------------------------------------------|------------------------------|----------|----------|--|
| Umesh Prasad                                            | umeshp@hfc.com.fj            | 3239139  | 9994971  |  |
| Shoran Devi                                             | <u>shorand@hfc.com.fi</u>    | 3239122  | 9993329  |  |
| Sandhya Kiran                                           | <u>sandhyak@hfc.com.fj</u>   | 3239149  | 9994117  |  |
| Sinifa Lakalaka                                         | <u>sinifal@hfc.com.fj</u>    | 3239191  | 9994117  |  |
| Prasan Narayan                                          | <u>prasann@hfc.com.fj</u>    | 3239190  | 9991332  |  |
| James Krishna                                           | jamesk@hfc.com.fj            | 666 3366 | 9991455  |  |
| Rajesh Roshan                                           | <u>rajeshr@hfc.com.fj</u>    | 666 3366 | 932 2876 |  |
| Mohammed Sadiq                                          | <u>mohammeds1@hfc.com.fi</u> | 672 1257 | 998 9258 |  |