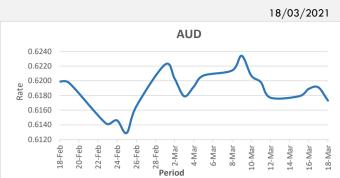

## Major Market-Daily movers

\*18/03/2021 - GBP - BoE Interest Rate Decision

\*18/03/2021 - USD - Continuing Jobless Claim

- \*18/03/2021 AUD Retail Sales
- \*18/03/2021 JPY Interest Rate Decision

FJD weakened against AUD by 18 points. AUD monthly average for this month is at 0.6195. The best importer rate for this month was at 0.6234 and the best exporter rate for this month is at 0.6423.