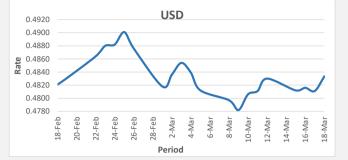

FJD strenghtened against USD by 22 points. USD monthly average for this month is at 0.4822. The best importer rate for this month was at 0.4876 and the best exporter rate for this month was at 0.4952.