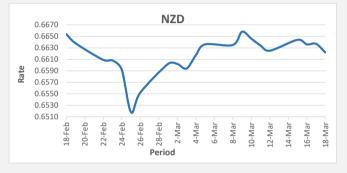

FJD weakened against NZD by 15 point. NZD monthly average for this month is at 0.6623. The best importer rate for this month was at 0.6658 and the best exporter rate for this month was at 0.6924.

FJD weakened against EUR at 0.09 points. EUR monthly average for this month is at 0.4032. The best importer rate for this month is at 0.4051 and the best exporter rate for this month was at 0.4119.