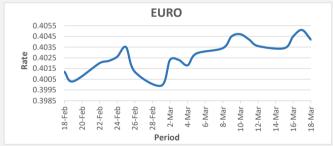

FJD weakened against NZD by 15 point. NZD monthly average for this month is at 0.6623. The best importer rate for this month was at 0.6658 and the best exporter rate for this month was at 0.6924.

FJD weakened against EUR at 0.09 points. EUR monthly average for this month is at 0.4032. The best importer rate for this month is at 0.4051 and the best exporter rate for this month was at 0.4119.