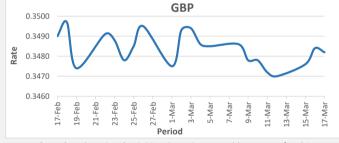

FJD weakened against GBP by 0.02 points. GBP monthly average for this month is at 0.3482. The best importer rate for this month was at 0.3495 and the best exporter rate for this month was at 0.3550.