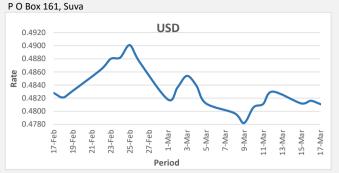

FJD strengthened against AUD by 02 points. AUD monthly average for this month is at 0.6197. The best importer rate for this month was at 0.6234 and the best exporter rate for this month was at 0.6427.