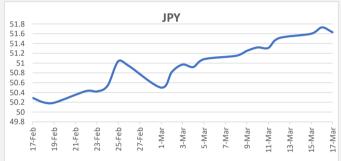

FJD strengthened against NZD by 01 point. NZD monthly average for this month is at 0.6623. The best importer rate for this month was at 0.6658 and the best exporter rate for this month was at 0.6924.

FJD weakened against JPY by 0.10 points . JPY monthly average for this month is 51.1950. The best importer rate for this month was at 51.73 and the best exporter rate for this month was at 53.50.