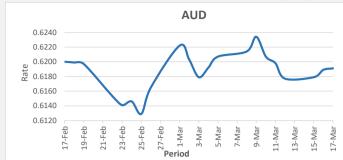

FJD strengthened against NZD by 01 point. NZD monthly average for this month is at 0.6623. The best importer rate for this month was at 0.6658 and the best exporter rate for this month was at 0.6924.

FJD weakened against JPY by 0.10 points . JPY monthly average for this month is 51.1950. The best importer rate for this month was at 51.73 and the best exporter rate for this month was at 53.50.