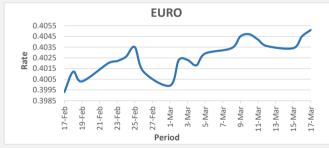

FJD strengthened against EUR at 0.06 points. EUR monthly average for this month is at 0.4031. The best importer rate for this month is at 0.4051 and the best exporter rate for this month was at 0.4119.