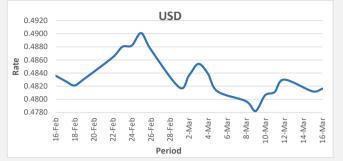

FJD strengthened against USD by 04 points. USD monthly average for this month was at 0.4822. The best importer rate for this month was at 0.4876 and the best exporter for this month was at 0.4952 (USD Importer rate has weakened on a 3 day moving average).