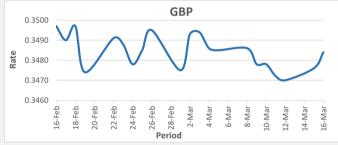

FJD strengthened against GBP by 0.08 points. GBP monthly average for this month is at 0.3482. The best importer rate for this month was at 0.3495 and the best exporter rate is at 0.3550 (GBP importer rate strengthened on a 3 day moving average).