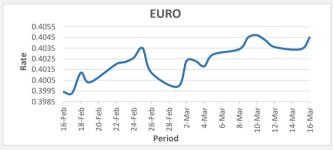

<u>FJD strengthened against EUR at 0.11 points.</u> EUR monthly average for this month is at 0.4030. The best importer rate for this month was at 0.4047 and the best exporter rate was at 0.4119 (EUR Importer rate strengthened on a 3 day moving average).