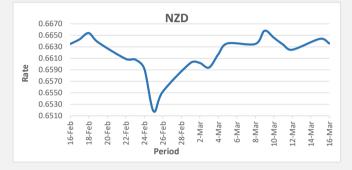

FJD weakened against NZD by 08 points. NZD monthly average for this month is at 0.6622. The best importer rate for this month was at 0.6658 and the best exporter rate was at 0.6924 (NZD importer rate has strengthened on a 3 day moving average).