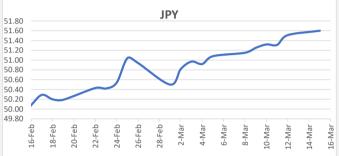

FJD strengthened against JPY by 0.13 points . JPY monthly average for this month is 51.1615. The best importer rate for this month is today at 51.73 and the best exporter rate is 53.50 (JPY importer rate weakened on a 3 day moving average).