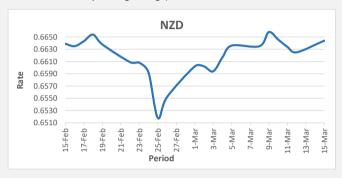

FJD strengthened against NZD by 19 points. NZD monthly average for this month is at 0.6620. The best importer rate for this month was at 0.6658 and the best exporter rate was at 0.6924 (NZD importer rate has strengthened on a 3 day moving average).