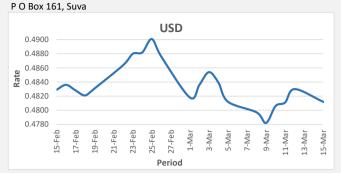

## Foreign Exchange Commentary

SWIFT: HFCLFJFJ BSB: 129-010

15/03/2021

FJD weakened against USD by 18 points. USD monthly average for this month was at 0.4823. The best importer rate for this month was at 0.4876 and the best exporter for this month was at 0.4952 (USD Importer rate has weakened on a 3 day moving average).