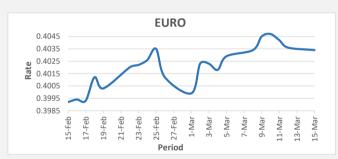

FJD weakened against EUR at 0.02 points. EUR monthly average for this month is at 0.4029. The best importer rate for this month was at 0.4047 and the best exporter rate was at 0.4119 (EUR Importer rate strengthened on a 3 day moving average).