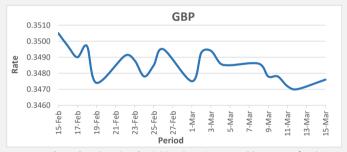

<u>FJD strengthened against GBP by 0.06 points.</u> GBP monthly average for this month is at 0.3482. The best importer rate for this month was at 0.3495 and the best exporter rate is at 0.3550 (GBP importer rate strengthened on a 3 day moving average).