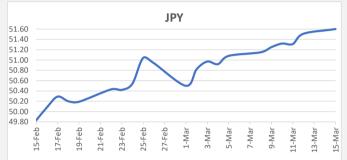

<u>FJD strengthened against JPY by 0.09 points</u>. JPY monthly average for this month is 51.11. The best importer rate for this month is today at 51.60 and the best exporter rate is 53.50 (JPY importer rate weakened on a 3 day moving average).