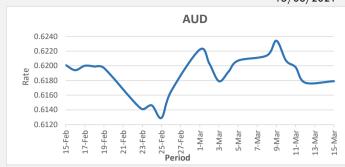

## **Major Market-Daily movers**

- \*15/03/2021 -CNY Retail Sales (YoYU)(Jan)
- \*15/03/2021 AUD RBA Meeting Minutes

<u>FJD strengthened against AUD by 02 points.</u> AUD monthly average for this month was at 0.6198. The best importer rate for this month was at 0.6234 and the best exporter rate for this month was at 0.6427 (AUD importer rate has strengthened on a 3 day moving average).