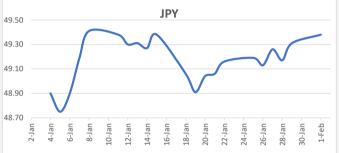

**poi.a** 14-Jan 16-Jan

10-Jan 12-Jan

2-Jan

4-Jan lan 8-Jan

FJD strengthened against JPY by 0.07 points . JPY monthly average for this month is 49.35 The best importer rate for this month is today at 49.38 and the best exporter rate is 52.38 (JPY importer rate weakened on a 3 day moving average).