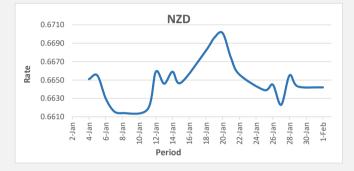

FJD weakened against NZD by 01 point. NZD monthly average for this month is at 0.6643. The best importer rate for this month was at 0.6643 and the best exporter rate was at 0.6972 (NZD importer rate has strengthened on a 3 day moving average).