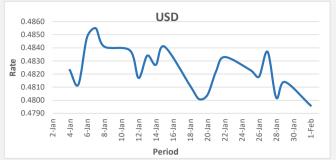

FJD weakened against USD by 18 points. USD monthly average for this month was at 0.4805. The best importer rate for this month was at 0.4814 and the best exporter for this month was at 0.4966 (USD Importer rate has weakened on a 3 day moving average).