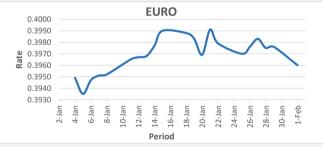

FJD weakened against EUR by 16 points. EUR monthly average for this month is at 0.3968. The best importer rate for this month was at 0.3976 and the best exporter rate was at 0.4080 (EUR Importer rate strengthened on a 3 day moving average).