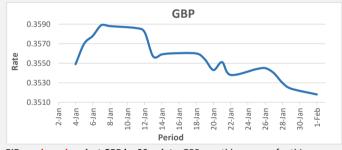

FJD weakened against GBP by 06 points. GBP monthly average for this month is at 0.3521. The best importer rate for this month was at 0.3524 and the best exporter rate is at 0.3598 (GBP Importer rate strengthened on a 3 day moving average).