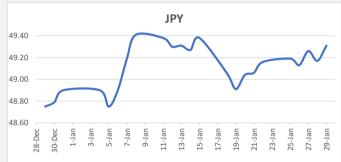

FJD strengthened against JPY by 0.14 points. JPY monthly average for this month is 49.15 The best importer rate for this month is today at 49.41 and the best exporter rate is 51.75 (JPY importer rate weakened on a 3 day moving average).