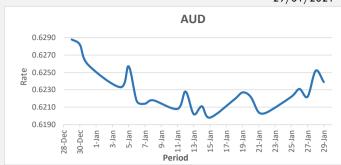

## **Major Market-Daily movers**

- \*29/01/2021 CNY Non-Manufacturing PMI (Jan)
- \*29/01/2021 USD Pending Home Sales (MoM)(Dec)

<u>FJD weakened</u> against AUD by 13 points. AUD monthly average for this month was at 0.6221. The best importer rate for this month was at 0.6257 and the best exporter rate for this month was at 0.6448 (AUD importer rate has strengthened on a 3 day moving average).