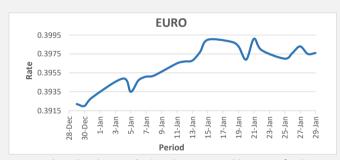

FJD strengthened against EUR by 01 point. EUR monthly average for this month is at 0.3970. The best importer rate for this month was at 0.3991 and the best exporter rate was at 0.4055 (EUR Importer rate strengthened on a 3 day moving average).