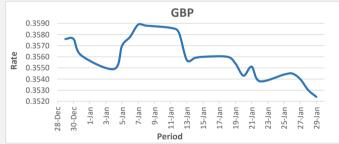

FJD weakened against GBP by 06 points. GBP monthly average for this month is at 0.3557. The best importer rate for this month was at 0.3589 and the best exporter rate is at 0.3604 (GBP Importer rate strengthened on a 3 day moving average).