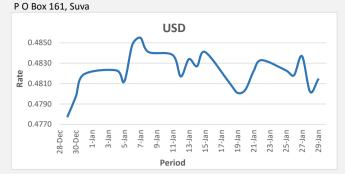

## Foreign Exchange Commentary

SWIFT: HFCLFJFJ BSB: 129-010

29/01/2021

<u>FJD strengthened against USD by 12 points.</u> USD monthly average for this month was at 0.4825. The best importer rate for this month was at 0.4855 and the best exporter for this month was at 0.4971 (USD Importer rate has weakened on a 3 day moving average).