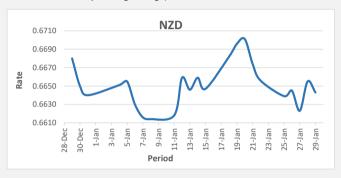

FJD weakened against NZD by 12 points. NZD monthly average for this month is at 0.6650. The best importer rate for this month was at 0.6701 and the best exporter rate was at 0.6944 (NZD importer rate has strengthened on a 3 day moving average).