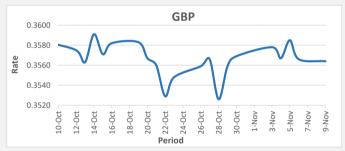

FJD weakened against GBP by 02 points. GBP monthly average for this month is at 0.3572. The best importer rate for this month was at 0.3585 and the best exporter rate is at 0.3644 (GBP Importer rate strengthened on a 3 day moving average).