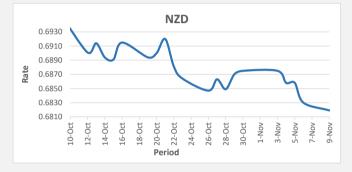

FJD weakened against NZD by 11 points. NZD monthly average for this month is at 0.6848. The best importer rate for this month was at 0.6875 and the best exporter rate was at 0.7149 (NZD importer rate has strengthened on a 3 day moving average).