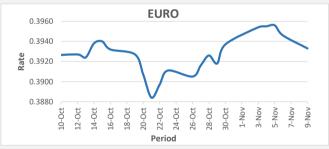

FJD weakened against EUR by 13 points. EUR monthly average for this month is at 0.3949. The best importer rate for this month was at 0.3956 and the best exporter rate was at 0.4053 (EUR Importer rate strengthened on a 3 day moving average).