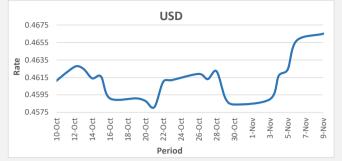

FJD strengthened against USD by 08 points. USD monthly average for this month was at 0.4631. The best importer rate for this month was at 0.4665 and the best exporter for this month was at 0.4760 (USD Importer rate has weakened on a 3 day moving average).