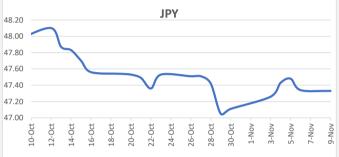

FJD weakened against JPY by 0.01 points. JPY monthly average for this month is 47.37 The best importer rate for this month is today at 47.48 and the best exporter rate is 50.26 (JPY importer rate weakened on a 3 day moving average).