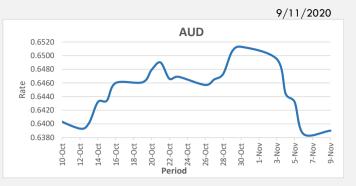

FJD strengthened against AUD by 05 points. AUD monthly average for this month was at 0.6429. The best importer rate for this month was at 0.6495 and the best exporter rate for this month was at 0.6635 (AUD importer rate has strengthened on a 3 day moving average).