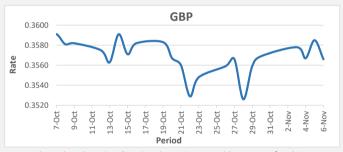

FJD weakened against GBP by 19 points. GBP monthly average for this month is at 0.3574. The best importer rate for this month was at 0.3585 and the best exporter rate is at 0.3646 (GBP Importer rate strengthened on a 3 day moving average).