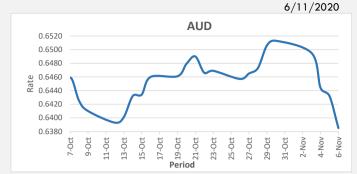

SWIFT: HECLEJEJ 129-010 BSB:

FJD weakened against AUD by 47 points. AUD monthly average for this month was at 0.6439. The best importer rate for this month was at 0.6495 and the best exporter rate for this month was at 0.6635 (AUD importer rate has strengthened on a 3 day moving average).