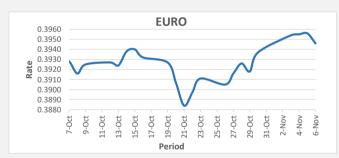

FJD weakened against EUR by 10 point. EUR monthly average for this month is at 0.3953. The best importer rate for this month was at 0.3956 and the best exporter rate was at 0.4066 (EUR Importer rate strengthened on a 3 day moving average).