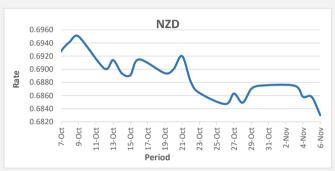

FJD weakened against NZD by 28 points. NZD monthly average for this month is at 0.6855. The best importer rate for this month was at 0.6875 and the best exporter rate was at 0.7160 (NZD importer rate has strengthened on a 3 day moving average).