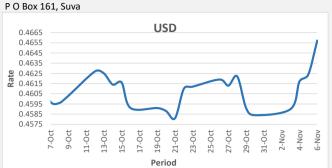

371 Victoria Parade, Suva

FJD strengthened against USD by 33 points. USD monthly average for this month was at 0.4622. The best importer rate for this month was at 0.4657  $\,$ and the best exporter for this month was at 0.4760 (USD Importer rate has weakened on a 3 day moving average).