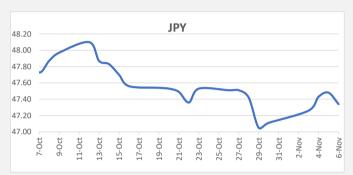

FJD weakened against JPY by 0.14 points. JPY monthly average for this month is 47.38 The best importer rate for this month is today at 47.48 and the best exporter rate is 50.26 (JPY importer rate weakened on a 3 day moving average).