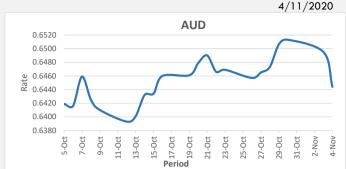

FJD weakened against AUD by 51 points. AUD monthly average for this month was at 0.6470. The best importer rate for this month was at 0.6495 and the best exporter rate for this month was at 0.6694 (AUD importer rate has strengthened on a 3 day moving average).