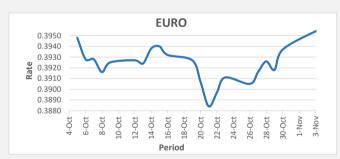

FJD strengthened against EUR by 17 points. EUR monthly average for this month is at 0.3954. The best importer rate for this month was at 0.3954 and the best exporter rate was at 0.4074 (EUR Importer rate strengthened on a 3 day moving average).