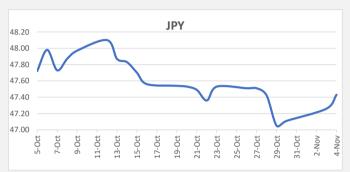

FJD strengthened against JPY by 0.17 points. JPY monthly average for this month is 47.35 The best importer rate for this month is today at 47.43 and the best exporter rate is 50.26 (JPY importer rate weakened on a 3 day moving average).