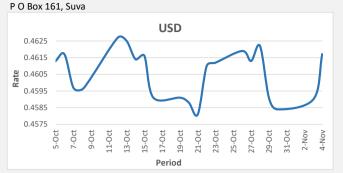

371 Victoria Parade, Suva

FJD strengthened against USD by 27 points. USD monthly average for this month was at 0.4604. The best importer rate for this month was at 0.4617 and the best exporter for this month was at 0.4760 (USD Importer rate has weakened on a 3 day moving average).