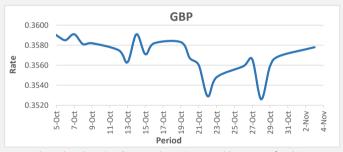

FJD weakened against GBP by 11 points. GBP monthly average for this month is at 0.3573. The best importer rate for this month was at 0.3578 and the best exporter rate is at 0.3647 (GBP Importer rate strengthened on a 3 day moving average).