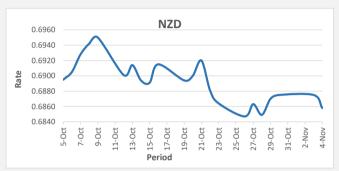

FJD weakened against NZD by 17 points. NZD monthly average for this month is at 0.6867. The best importer rate for this month was at 0.6875 and the best exporter rate was at 0.7188 (NZD importer rate has strengthened on a 3 day moving average).