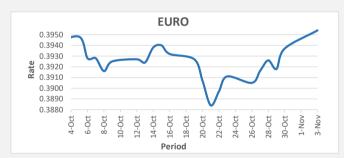

FJD strengthened against EUR by 17 points. EUR monthly average for this month is at 0.3954. The best importer rate for this month was at 0.3954 and the best exporter rate was at 0.4074 (EUR Importer rate strengthened on a 3 day moving average).