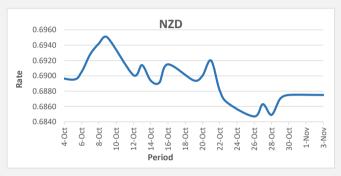

FJD remained the same against NZD. NZD monthly average for this month is at 0.6875. The best importer rate for this month was at 0.6875 and the best exporter rate was at 0.7205 (NZD importer rate has strengthened on a 3 day moving average).