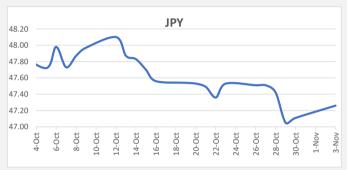

FJD strengthened against JPY by 0.15 points. JPY monthly average for this month is 47.26 The best importer rate for this month is today at 47.26 and the best exporter rate is 50.26 (JPY importer rate weakened on a 3 day moving average).