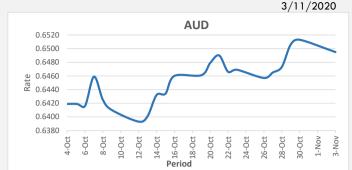

## Foreign Exchange Commentary

SWIFT: HECLEJEJ 129-010 BSB:

FJD weakened against AUD by 18 points. AUD monthly average for this month was at 0.6495. The best importer rate for this month was at 0.6495 and the best exporter rate for this month was at 0.6745 (AUD importer rate has strengthened on a 3 day moving average).