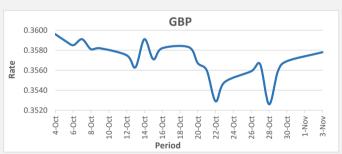

FJD strengthened against GBP by 09 points. GBP monthly average for this month is at 0.3578. The best importer rate for this month was at 0.3578 and the best exporter rate is at 0.3658 (GBP Importer rate strengthened on a 3 day moving average).