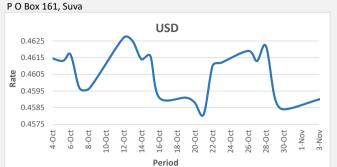

371 Victoria Parade, Suva

FJD strengthened against USD by 06 points. USD monthly average for this month was at 0.4590. The best importer rate for this month was at 0.4590 and the best exporter for this month was at 0.4760 (USD Importer rate has weakened on a 3 day moving average).