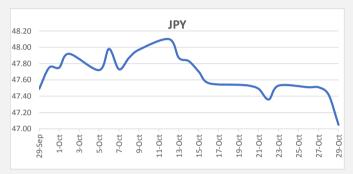

FJD weakened against JPY by 37 points. JPY monthly average for this month is 47.66 The best importer rate for this month is today at 48.10 and the best exporter rate is 50.05 (JPY importer rate weakened on a 3 day moving average).