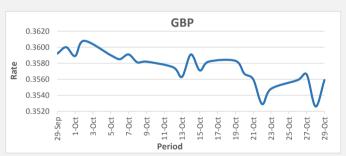

FJD strengthened against GBP by 33 points. GBP monthly average for this month is at 0.3572. The best importer rate for this month was at 0.3608 and the best exporter rate is at 0.3609 (GBP Importer rate strengthened on a 3 day moving average).