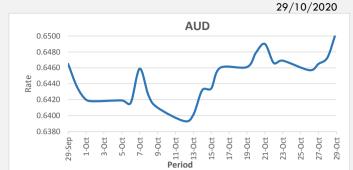

SWIFT: HFCLFJFJ 129-010 BSB:

FJD strengthened against AUD by 33 points. AUD monthly average for this month was at 0.6445. The best importer rate for this month was at 0.6490 and the best exporter rate for this month was at 0.6643 (AUD importer rate has strengthened on a 3 day moving average).