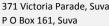

371 Victoria Parade, Suva

FJD weakened against USD by 31 points. USD monthly average for this month was at 0.4607. The best importer rate for this month was at 0.4627 and the best exporter for this month was at 0.4751 (USD Importer rate has weakened on a 3 day moving average).