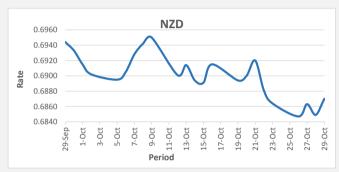

FJD weakened against EUR by 08 points. EUR monthly average for this month is at 0.3923. The best importer rate for this month was at 0.3948 and the best exporter rate was at 0.4004 (EUR Importer rate strengthened on a 3 day moving average).