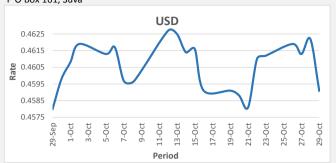

FJD strengthened against NZD by 21 points. NZD monthly average for this month is at 0.6897. The best  $\,$  importer rate for this month was at 0.6950 and the best exporter rate was at 0.7177 (NZD importer rate has strengthened on a 3 day moving average).