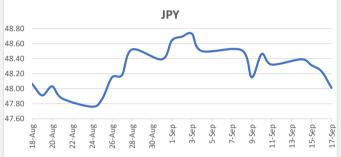

FJD weakened against JPY by 0.22 points. JPY monthly average for this month is 48.41. The best importer rate for this month is today at 48.73 and the best exporter rate is 51.01 (JPY importer rate weakened on a 3 day moving average).