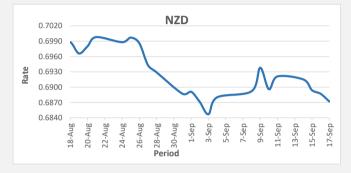

FJD weakened against NZD by 15 points. NZD monthly average for this month is at 0.6892. The best importer rate for this month was at 0.6938 and the best exporter rate was at 0.7177 (NZD importer rate has strengthened on a 3 day moving average).