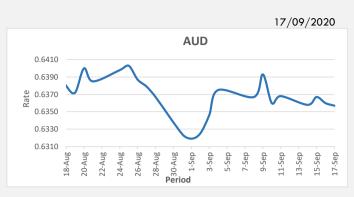

FJD weakened against AUD by 03 points. AUD monthly average for this month was at 0.6358. The best importer rate for this month was at 0.6393 and the best exporter rate for this month was at 0.6569 (AUD importer rate has strengthened on a 3 day moving average).