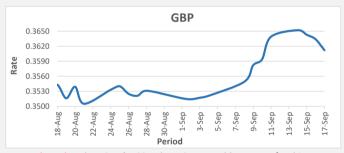

FJD weakened against GBP by 22 points. GBP monthly average for this month is at 0.3581. The best importer rate for this month was at 0.3652 and the best exporter rate is at 0.3594 (GBP Importer rate strengthened on a 3 day moving average).