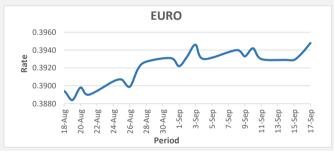

FJD strengthened against EUR by 11 points. EUR monthly average for this month is at 0.3935. The best importer rate for this month was at 0.3948 and the best exporter rate was at 0.4042 (EUR Importer rate strengthened on a 3 day moving average).