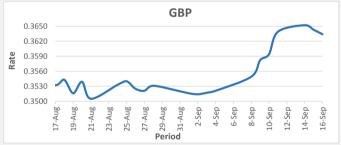

FJD weakened against GBP by 09 points. GBP monthly average for this month is at 0.3578. The best importer rate for this month was at 0.3652 and the best exporter rate is at 0.3594 (GBP Importer rate strengthened on a 3 day moving average).