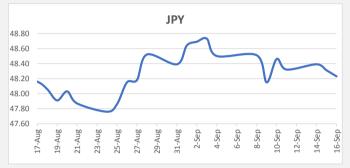

FJD weakened against JPY by 0.08 points. JPY monthly average for this month is 48.45. The best importer rate for this month is today at 48.73 and the best exporter rate is 51.15 (JPY importer rate weakened on a 3 day moving average).