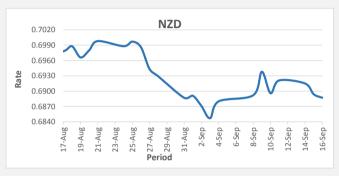

FJD weakened against NZD by 07 points. NZD monthly average for this month is at 0.6894. The best importer rate for this month was at 0.6938 and the best exporter rate was at 0.7177 (NZD importer rate has strengthened on a 3 day moving average).