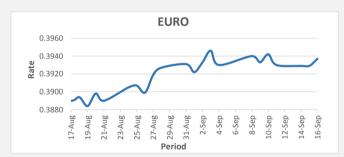

FJD strengthened against EUR by 08 points. EUR monthly average for this month is at 0.3934. The best importer rate for this month was at 0.3946 and the best exporter rate was at 0.4042 (EUR Importer rate strengthened on a 3 day moving average).