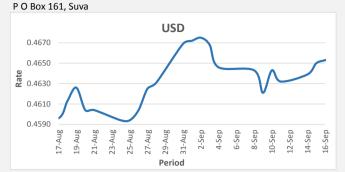

## Foreign Exchange Commentary

SWIFT: HFCLFJFJ 129-010 BSB:

16/09/2020

FJD strengthened against USD by 03 points. USD monthly average for this month was at 0.4649. The best importer rate for this month was at 0.4675 and the best exporter for this month was at 0.4791 (USD Importer rate has weakened on a 3 day moving average).