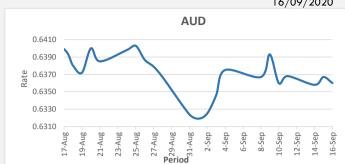

FJD weakened against AUD by 07 points. AUD monthly average for this month was at 0.6358. The best importer rate for this month was at 0.6393 and the best exporter rate for this month was at 0.6569 (AUD importer rate has strengthened on a 3 day moving average).