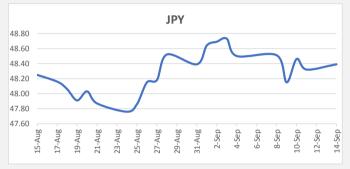

FJD strengthened against JPY by 0.07 points. JPY monthly average for this month is 48.49. The best importer rate for this month is today at 48.73 and the best exporter rate is 51.15 (JPY importer rate weakened on a 3 day moving average).