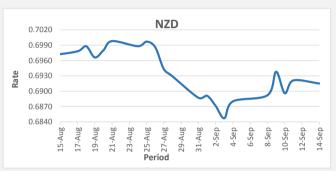

FJD weakened against NZD by 06 points. NZD monthly average for this month is at 0.6895. The best importer rate for this month was at 0.6938 and the best exporter rate was at 0.7177 (NZD importer rate has strengthened on a 3 day moving average).