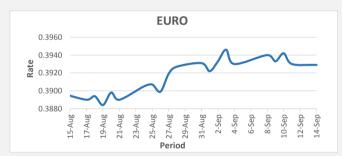

FJD weakened against EUR by 01 points. EUR monthly average for this month is at 0.3934. The best importer rate for this month was at 0.3946 and the best exporter rate was at 0.4042 (EUR Importer rate strengthened on a 3 day moving average).