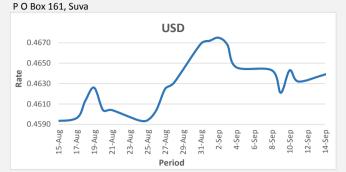

## Foreign Exchange Commentary

SWIFT: HFCLFJFJ 129-010 BSB:

14/09/2020

FJD strengthened against USD by 07 points. USD monthly average for this month was at 0.4649. The best importer rate for this month was at 0.4675 and the best exporter for this month was at 0.4791 (USD Importer rate has weakened on a 3 day moving average).