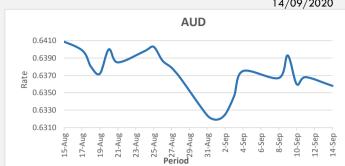

## **Major Market-Daily movers**

- \*14/09 JPY Industrial Production (YoY)(Jul)
- \*14/09 GBP Inflation Report Hearings
- \*14/09 GBP UK Parlimentary Vote on BREXIT

FJD weakened against AUD by 10 points. AUD monthly average for this month was at 0.6357. The best importer rate for this month was at 0.6393 and the best exporter rate for this month was at 0.6569 (AUD importer rate has strengthened on a 3 day moving average).