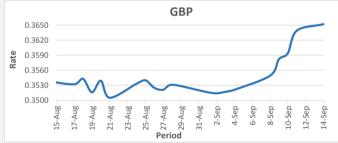

FJD strengthened against GBP by 13 points. GBP monthly average for this month is at 0.3565. The best importer rate for this month was at 0.3652 and the best exporter rate is at 0.3594 (GBP Importer rate strengthened on a 3 day moving average).