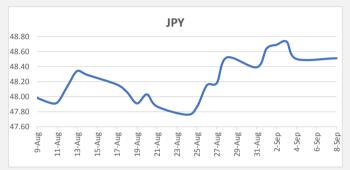

FJD strengthened against JPY by 0.01 points. JPY monthly average for this month is 48.61. The best importer rate for this month is today at 48.73 and the best exporter rate is 51.50 (JPY importer rate weakened on a 3 day moving average).