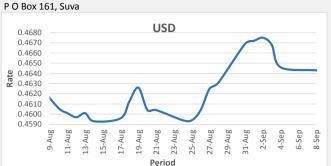

371 Victoria Parade, Suva

FJD weakened against USD by 03 points. USD monthly average for this month was at 0.4661. The best importer rate for this month was at 0.4675 and the best exporter for this month was at 0.4813 (USD Importer rate has weakened on a 3 day moving average).