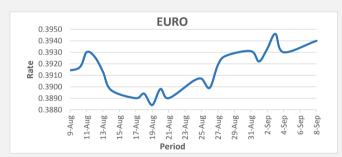

FJD strengthened against EUR by 10 points. EUR monthly average for this month is at 0.3934. The best importer rate for this month was at 0.3946 and the best exporter rate was at 0.4042 (EUR Importer rate strengthened on a 3 day moving average).