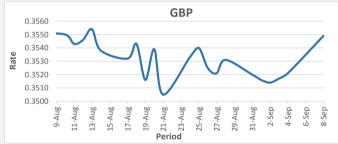

FJD strengthened against GBP by 28 points. GBP monthly average for this month is at 0.3523. The best importer rate for this month was at 0.3549 and the best exporter rate is at 0.3594 (GBP Importer rate strengthened on a 3 day moving average).