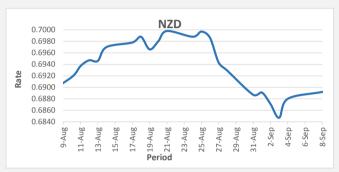

FJD strengthened against NZD by 12 points. NZD monthly average for this month is at 0.6876. The best importer rate for this month was at 0.6892 and the best exporter rate was at 0.7177 (NZD importer rate has strengthened on a 3 day moving average).