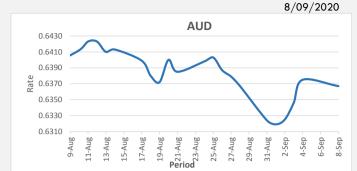

SWIFT: HFCLFJFJ 129-010 BSB:

FJD weakened against AUD by 08 points. AUD monthly average for this month was at 0.6346. The best importer rate for this month was at 0.6375 and the best exporter rate for this month was at 0.6569 (AUD importer rate has strengthened on a 3 day moving average).