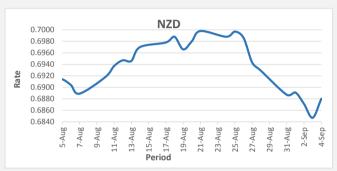

Pariod

FJD strengthened against NZD by 33 points. NZD monthly average for this month is at 0.6872. The best importer rate for this month was at 0.6891 and the best exporter rate was at 0.7177 (NZD importer rate has strengthened on a 3 day moving average).