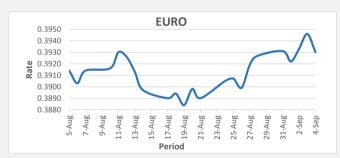

FJD weakened against EUR by 16 points. EUR monthly average for this month is at 0.3933. The best importer rate for this month was at 0.3946 and the best exporter rate was at 0.4042 (EUR Importer rate strengthened on a 3 day moving average).