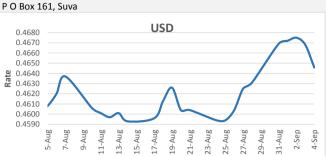

371 Victoria Parade, Suva

FJD weakened against USD by 22 points. USD monthly average for this month was at 0.4665. The best importer rate for this month was at 0.4675 and the best exporter for this month was at 0.4816 (USD Importer rate has weakened on a 3 day moving average).