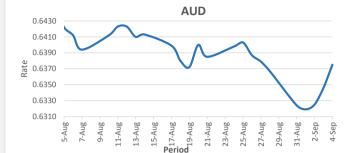

## Foreign Exchange Commentary

SWIFT: HFCLFJFJ 129-010 BSB:

FJD strengthened against AUD by 29 points. AUD monthly average for this month was at 0.6341. The best importer rate for this month was at 0.6375 and the best exporter rate for this month was at 0.6569 (AUD importer rate has strengthened on a 3 day moving average).