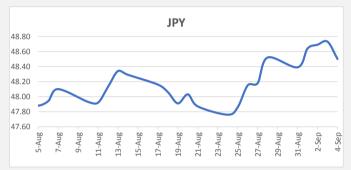

FJD weakened against JPY by 0.23 points. JPY monthly average for this month is 48.64. The best importer rate for this month is today at 48.73 and the best exporter rate is 51.50 (JPY importer rate weakened on a 3 day moving average).