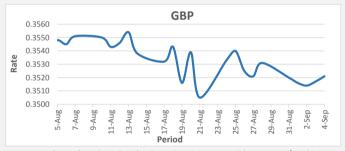

FJD strengthened against GBP by 04 points. GBP monthly average for this month is at 0.3516. The best importer rate for this month was at 0.3521 and the best exporter rate is at 0.3594 (GBP Importer rate strengthened on a 3 day moving average).