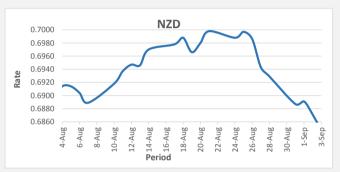

FJD weakened against NZD by 24 points. NZD monthly average for this month is at 0.6870. The best  $\,$  importer rate for this month was at 0.6891 and the best exporter rate was at 0.7177 (NZD importer rate has strengthened on a 3 day moving average).