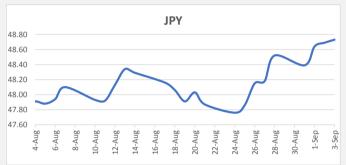

FJD strengthened against JPY by 0.04 points. JPY monthly average for this month is 48.69. The best importer rate for this month is today at 48.73 and the best exporter rate is 51.64 (JPY importer rate weakened on a 3 day moving average).