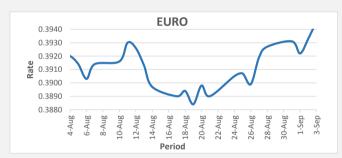

FJD strengthened against EUR by 13 points. EUR monthly average for this month is at 0.3934. The best importer rate for this month was at 0.3946 and the best exporter rate was at 0.4042 (EUR Importer rate strengthened on a 3 day moving average).