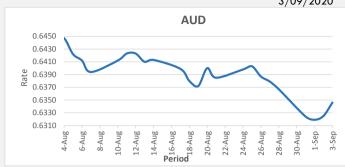

FJD strengthened against AUD by 21 points. AUD monthly average for this month was at 0.6330. The best importer rate for this month was at 0.6346 and the best exporter rate for this month was at 0.6569 (AUD importer rate has strengthened on a 3 day moving average).