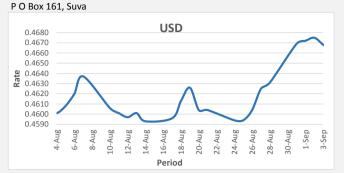

## Foreign Exchange Commentary

SWIFT: HFCLFJFJ 129-010 BSB:

3/09/2020

FJD weakened against USD by 07 points. USD monthly average for this month was at 0.4672. The best importer rate for this month was at 0.4675 and the best exporter for this month was at 0.4836 (USD Importer rate has weakened on a 3 day moving average).