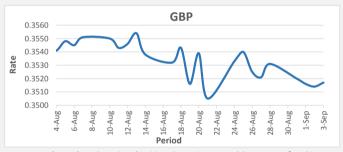

FJD strengthened against GBP by 03 points. GBP monthly average for this month is at 0.3516. The best importer rate for this month was at 0.3517 and the best exporter rate is at 0.3594 (GBP Importer rate strengthened on a 3 day moving average).