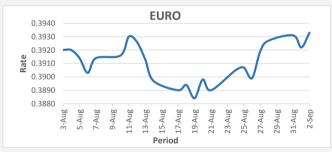

FJD strengthened against EUR by 11 points. EUR monthly average for this month is at 0.3928. The best importer rate for this month was at 0.3933 and the best exporter rate was at 0.4042 (EUR Importer rate strengthened on a 3 day moving average).