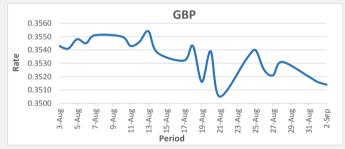

FJD weakened against GBP by 02 points. GBP monthly average for this month is at 0.3515. The best importer rate for this month was at 0.3516 and the best exporter rate is at 0.3594 (GBP Importer rate strengthened on a 3 day moving average).