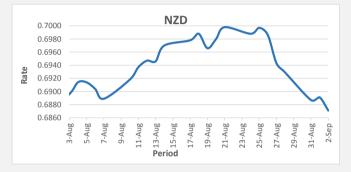

FJD weakened against NZD by 20 points. NZD monthly average for this month is at 0.6881. The best importer rate for this month was at 0.6891 and the best exporter rate was at 0.7201 (NZD importer rate has strengthened on a 3 day moving average).