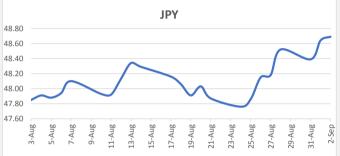

FJD strengthened against JPY by 0.05 points. JPY monthly average for this month is 48.67. The best importer rate for this month is today at 48.69 and the best exporter rate is 51.64 (JPY importer rate weakened on a 3 day moving average).