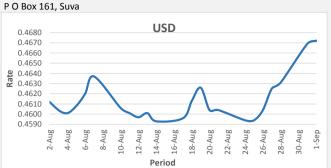

371 Victoria Parade, Suva

FJD strengthened against USD by 03 points. USD monthly average for this month was at 0.4614. The best importer rate for this month was at 0.4672 and the best exporter for this month was at 0.4763 (USD Importer rate has weakened on a 3 day moving average).