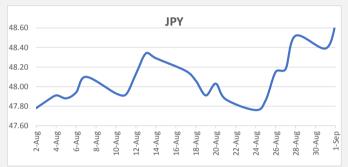

FJD strengthened against JPY by 0.25 points. JPY monthly average for this month is 48.08. The best importer rate for this month was at 48.34 and the best exporter rate is 50.76 (JPY importer rate weakened on a 3 day moving average).