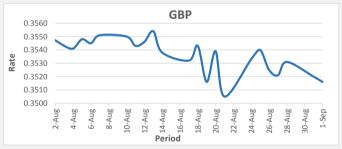

FJD weakened against GBP by 04 points. GBP monthly average for this month is at 0.3535. The best importer rate for this month was at 0.3554 and the best exporter rate is at 0.3585 (GBP Importer rate strengthened on a 3 day moving average).