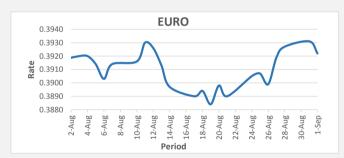

FJD weakened against EUR by 09 points. EUR monthly average for this month is at 0.3910. The best importer rate for this month was at 0.3930 and the best exporter rate was at 0.4004 (EUR Importer rate strengthened on a 3 day moving average).