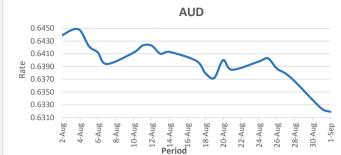

SWIFT: HFCLFJFJ 129-010 BSB:

FJD weakened against AUD by 05 points. AUD monthly average for this month was at 0.6396. The best importer rate for this month was at 0.6447 and the best exporter rate for this month was at 0.6569 (AUD importer rate has strengthened on a 3 day moving average).