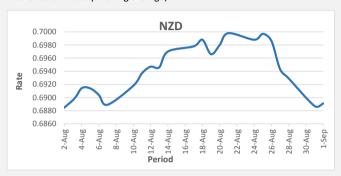

FJD strengthened against NZD by 04 points. NZD monthly average for this month is at 0.6944. The best importer rate for this month was at 0.6998 and the best exporter rate was at 0.7217 (NZD importer rate has strengthened on a 3 day moving average).