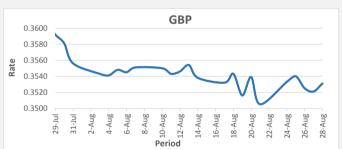

FJD strengthened against GBP by 10 points. GBP monthly average for this month is at 0.3537. The best importer rate for this month was at 0.3554 and the best exporter rate is at 0.3585 (GBP Importer rate strengthened on a 3 day moving average).