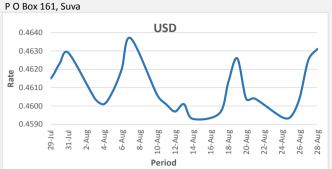

371 Victoria Parade, Suva

FJD strengthened against USD by 06 points. USD monthly average for this month was at 0.4608. The best importer rate for this month was at 0.4637 and the best exporter for this month was at 0.4763 (USD Importer rate has weakened on a 3 day moving average).