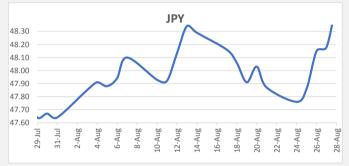

FJD strengthened against JPY by 0.34 points. JPY monthly average for this month is 48.04. The best importer rate for this month was at 48.34 and the best exporter rate is 50.76 (JPY importer rate weakened on a 3 day moving average).