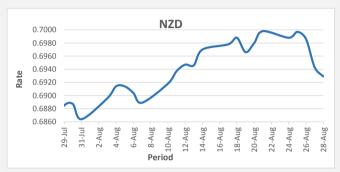

FJD weakened against NZD by 14 points. NZD monthly average for this month is at 0.6949. The best importer rate for this month was at 0.6998 and the best exporter rate was at 0.7219 (NZD importer rate has strengthened on a 3 day moving average).