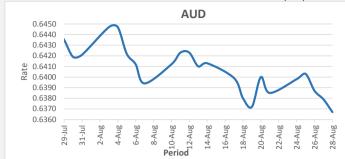

SWIFT: HFCLFJFJ 129-010 BSB:

28/08/2020

FJD weakened against AUD by 12 points. AUD monthly average for this month was at 0.6404. The best importer rate for this month was at 0.6447 and the best exporter rate for this month was at 0.6617 (AUD importer rate has strengthened on a 3 day moving average).