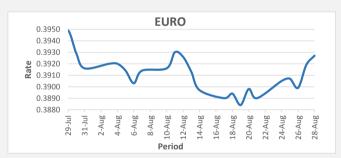

FJD strengthened against EUR by 08 points. EUR monthly average for this month is at 0.3908. The best importer rate for this month was at 0.3930 and the best exporter rate was at 0.4004 (EUR Importer rate strengthened on a 3 day moving average).