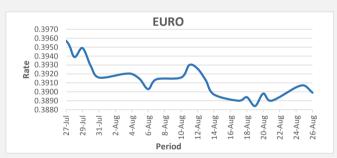

FJD weakened against EUR by 08 points. EUR monthly average for this month is at 0.3907. The best importer rate for this month was at 0.3930 and the best exporter rate was at 0.4004 (EUR Importer rate strengthened on a 3 day moving average).