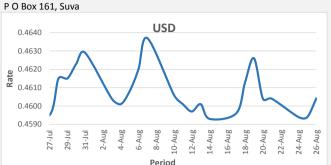

371 Victoria Parade, Suva

FJD strengthened against USD by 10 points. USD monthly average for this month was at 0.4606. The best importer rate for this month was at 0.4637 and the best exporter for this month was at 0.4763 (USD Importer rate has weakened on a 3 day moving average).