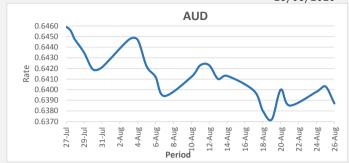

SWIFT: HFCLFJFJ 129-010 BSB:

26/08/2020

FJD weakened against AUD by 16 points. AUD monthly average for this month was at 0.6407. The best importer rate for this month was at 0.6447 and the best exporter rate for this month was at 0.6622 (AUD importer rate has strengthened on a 3 day moving average).