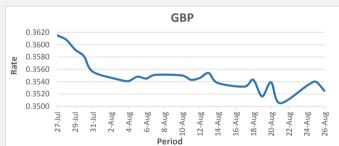

FJD weakened against GBP by 15 points. GBP monthly average for this month is at 0.3538. The best importer rate for this month was at 0.3554 and the best exporter rate is at 0.3585 (GBP Importer rate strengthened on a 3 day moving average).