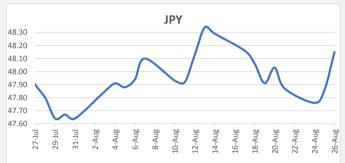

FJD strengthened against JPY by 0.29 points. JPY monthly average for this month is 48.01. The best importer rate for this month was at 48.34 and the best exporter rate is 50.76 (JPY importer rate weakened on a 3 day moving average).