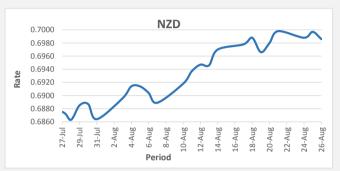

FJD weakened against NZD by 11 points. NZD monthly average for this month is at 0.6951. The best importer rate for this month was at 0.6998 and the best exporter rate was at 0.7219 (NZD importer rate has strengthened on a 3 day moving average).