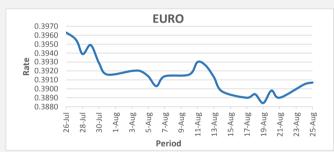

FJD strengthened against EUR by 02 points. EUR monthly average for this month is at 0.3907. The best importer rate for this month was at 0.3930 and the best exporter rate was at 0.4004 (EUR Importer rate strengthened on a 3 day moving average).