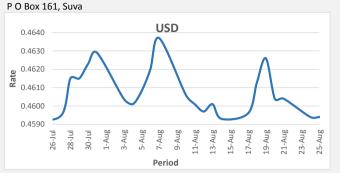

371 Victoria Parade, Suva

FJD remains the same against USD. USD monthly average for this month was at 0.4606. The best importer rate for this month was at 0.4637 and the best exporter for this month was at 0.4763 (USD Importer rate has weakened on a 3 day moving average).