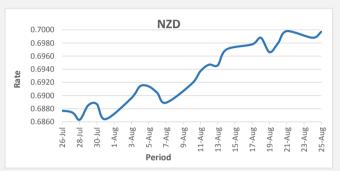

FJD strengthened against NZD by 09 points. NZD monthly average for this month is at 0.6949. The best importer rate for this month was at 0.6998 and the best exporter rate was at 0.7219 (NZD importer rate has strengthened on a 3 day moving average).