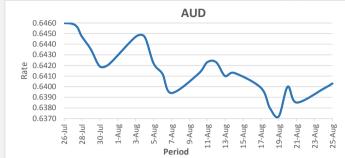

## Foreign Exchange Commentary

SWIFT: HFCLFJFJ 129-010 BSB:

FJD strengthened against AUD by 05 points. AUD monthly average for this month was at 0.6408. The best importer rate for this month was at 0.6447 and the best exporter rate for this month was at 0.6622 (AUD importer rate has strengthened on a 3 day moving average).