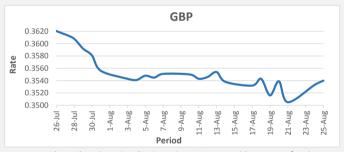

FJD strengthened against GBP by 07 points. GBP monthly average for this month is at 0.3539. The best importer rate for this month was at 0.3554 and the best exporter rate is at 0.3585 (GBP Importer rate strengthened on a 3 day moving average).