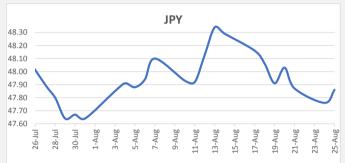

FJD strengthened against JPY by 0.10 points. JPY monthly average for this month is 47.99. The best importer rate for this month was at 48.34 and the best exporter rate is 50.76 (JPY importer rate weakened on a 3 day moving average).